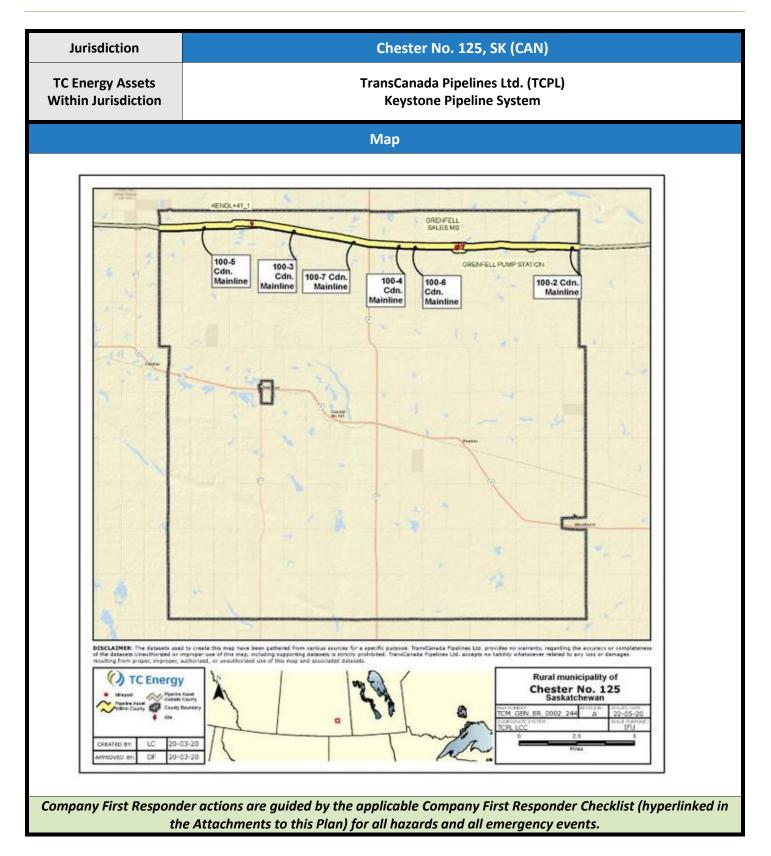

| 13/2023                                                                                                                                                                                                                                                                                                                                                                                                                                                                                                                                                                        | Reviewed LC                                                                                                 |  |  |  |

## () TC Energy





#### **Plan Distribution**

FileNet ItemID

1018906821

The official version of this plan is accessible through FileNet. Offline versions are stored in accordance with the Tier 3 Emergency Response Plan Development and Maintenance Task Package.

| TC Energy Assets Within Jurisdiction, Detailed List |              |                                                 |                   |          |             |                |      |
|-----------------------------------------------------|--------------|-------------------------------------------------|-------------------|----------|-------------|----------------|------|
| Underground Assets                                  |              |                                                 |                   |          |             |