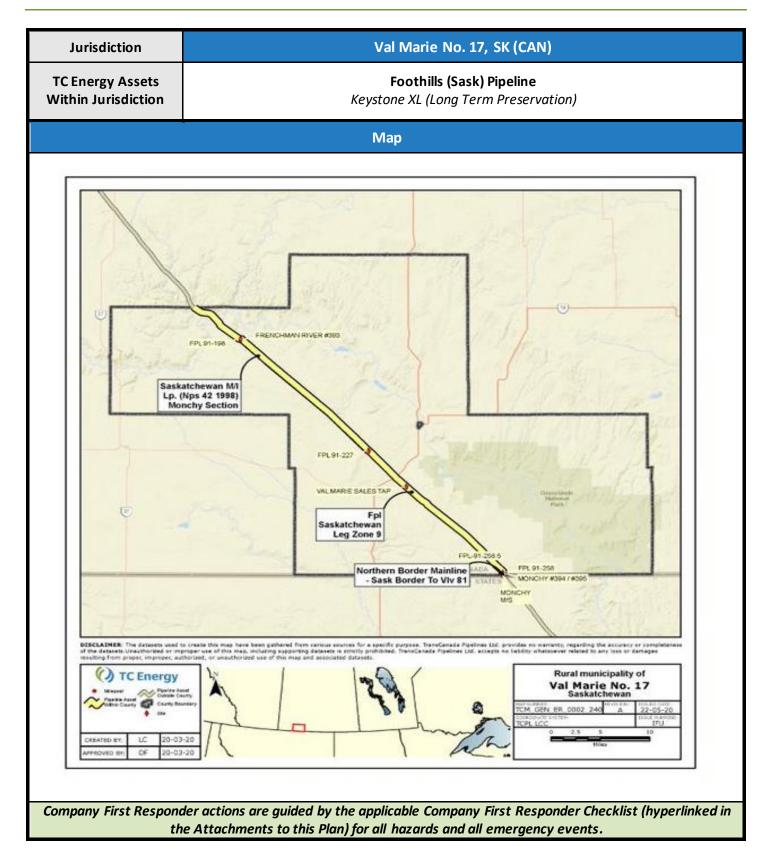

| () | тс | En | erg | ју |
|----|----|----|-----|----|
|----|----|----|-----|----|

| Plan Distribution                 |                                                                                                                                                                                                 |                                                 |                     |                   |  |  |
|-----------------------------------|-------------------------------------------------------------------------------------------------------------------------------------------------------------------------------------------------|-------------------------------------------------|---------------------|-------------------|--|--|
| F                                 | ileNet ItemID                                                                                                                                                                                   |                                                 | 1018906708          |                   |  |  |
| The official version of this plan | The official version of this plan is accessible through FileNet. Offline versions are stored in accordance with the Tier 3 Emergency<br>Response Plan Development and Maintenance Task Package. |                                                 |                     |                   |  |  |
|                                   | TC Energy Asso                                                                                                                                                                                  | ets Within Jurisdiction                         | , Detailed List     |                   |  |  |
|                                   | Underground Assets                                                                                                                                                                              |                                                 |                     |                   |  |  |
| Pipeline Syste                    | em                                                                                                                                                                                              | Product                                         | Pipe Diameter       | МАОР              |  |  |
| Saskatchewan Mainline             |                                                                                                                                                                                                 | Natural Gas                                     |                     |                   |  |  |
|                                   |                                                                                                                                                                                                 | Above Ground Facilities                         |                     |                   |  |  |
| Site Name<br>(System)             | FLOC                                                                                                                                                                                            | 911 Address <i>or</i> Legal<br>Land Description | Latitude, Longitude | Nearest Community |  |  |
| FPL 91-135                        | 013683-013689                                                                                                                                                                                   |                                                 |                     | Shaunavon, SK     |  |  |
| FPL 91-149                        | 013683-010336                                                                                                                                                                                   |                                                 |                     | Shaunavon, SK     |  |  |

|                           | Hazard Identification                                                                                                                   |                                                          |  |  |  |  |
|---------------------------|-----------------------------------------------------------------------------------------------------------------------------------------|----------------------------------------------------------|--|--|--|--|
| Asset/System Name         | Hazard<br>Refer to Section 2 of the Emergency<br>Management Corporate Program Manual<br>or applicable Tier 2 Emergency Response<br>Plan | Response Procedure Reference                             |  |  |  |  |
| Foothills (Sask) Pipeline | Gas Detected Inside or Near a Building<br>Line Rupture, Fire, or Explosion                                                              | Canadian Gas Operations<br>Emergency Response Plan (CDN) |  |  |  |  |
|                           | Sour Gas Detected at or Near Facility                                                                                                   | 5.0 Plan Implementation                                  |  |  |  |  |
|                           | Flood                                                                                                                                   |                                                          |  |  |  |  |
|                           | Landslide/Rockslide                                                                                                                     |                                                          |  |  |  |  |
|                           | Forest Fire                                                                                                                             |                                                          |  |  |  |  |
|                           | Tornado/Thunderstorm                                                                                                                    |                                                          |  |  |  |  |
|                           | Ice Storm/Blizzard                                                                                                                      |                                                          |  |  |  |  |
|                           | Security Incidents                                                                                                                      |                                                          |  |  |  |  |
|                           | (Bomb Threat/Suspicious Mail)                                                                                                           |                                                          |  |  |  |  |
|                           | Response to Medical Emergencies                                                                                                         |                                                          |  |  |  |  |
|                           |                                                                                                                                         |                                                          |  |  |  |  |

| Emergency Consequence Assessment for Pipeline Rupture |                                                                                                                                                                                                                                        |                                                  |                          |             |            |                              |
|-------------------------------------------------------|----------------------------------------------------------------------------------------------------------------------------------------------------------------------------------------------------------------------------------------|--------------------------------------------------|--------------------------|-------------|------------|------------------------------|
|                                                       |                                                                                                                                                                                                                                        | Undergrou                                        | ınd Asse                 | ts          |            |                              |
| Asset/System Name Emerg                               |                                                                                                                                                                                                                                        | Emergency Planning<br>m (ft)                     | g Zone, Potential Recept |             | tial Rece  | otors (distance, direction)  |
| Saskatchewan Mainlin                                  | e                                                                                                                                                                                                                                      | 750 (2500)                                       |                          | Shauna      | von Wildli | ife Habitat Protection Lands |
|                                                       |                                                                                                                                                                                                                                        | Above Grou                                       |                          | ties        |            |                              |
| Site Name<br>(System)                                 |                                                                                                                                                                                                                                        | Protective Action Di<br>m (ft)                   | stance,                  | Poten       | tial Recep | otors (distance, direction)  |
| FPL 91-135                                            |                                                                                                                                                                                                                                        | 1000 (3300)                                      |                          |             | No         | one Identified               |
| FPL 91-149                                            |                                                                                                                                                                                                                                        | 1000 (3300)                                      |                          |             | No         | one Identified               |
|                                                       | Inform                                                                                                                                                                                                                                 | <b>Contact In</b><br>nation listed in this sect  |                          |             | vailable.  |                              |
|                                                       |                                                                                                                                                                                                                                        | Internal – TC E                                  | mergenc                  | y Line      |            |                              |
| Asset/Pipeline Syste                                  | m                                                                                                                                                                                                                                      | Emergei                                          | ncy Line                 |             |            | Telephone Number             |
|                                                       |                                                                                                                                                                                                                                        | 3 <sup>rd</sup> Party (Surecal transferred to Ca |                          |             |            |                              |
|                                                       | Contact information for internal Field Operations leaders, Control Centers, and Subject Matter Experts are listed in the attached<br>Internal Contact List. Company employees should call the Control Center directly in an emergency. |                                                  |                          |             |            |                              |
|                                                       |                                                                                                                                                                                                                                        | Exte                                             | rnal                     |             |            |                              |
|                                                       |                                                                                                                                                                                                                                        | Emergenc                                         | y Service                | S           |            |                              |
| Agency Name                                           | ļ                                                                                                                                                                                                                                      | Agency Type                                      | 24 H                     | lour Telepl | none       | Non-Emergency Telephone      |
| Shaunavon Ambulance                                   | Eme                                                                                                                                                                                                                                    | ergency Medical<br>Services                      |                          | 911         |            | 306-526-9945                 |
| Shaunavon Volunteer FD<br>Chief Merrick Goldstein     | Fir                                                                                                                                                                                                                                    | e Department                                     |                          | 911         |            | 306-297-8614                 |
| Eastend Volunteer FD Chief<br>Clint Davission         | Fire Department                                                                                                                                                                                                                        |                                                  |                          | 911         |            | 306-295-3634                 |
| Royal Canadian Mounted<br>Police – Shaunavon          | Law Enforcement                                                                                                                                                                                                                        |                                                  |                          | 911         |            | 306-297-5550                 |
| RM Arlington EMO<br>Donald Lundberg                   | Emergency Management                                                                                                                                                                                                                   |                                                  |                          | N/A         |            | 306-297-2108                 |
| Cypress Regional Hospital<br>Swift Current Hospital   | Hospital                                                                                                                                                                                                                               |                                                  |                          | N/A         |            | 306-778-9400                 |
| Shaunavon Union Hospital                              |                                                                                                                                                                                                                                        | Hospital                                         |                          | N/A         |            | 306-297-2644                 |
| STARS Emergency Link<br>Center                        |                                                                                                                                                                                                                                        | ergency Medical<br>Services                      | 1-                       | 888-888-45  | 67         | N/A                          |
|                                                       | Cł                                                                                                                                                                                                                                     | noose an item.                                   |                          |             |            |                              |