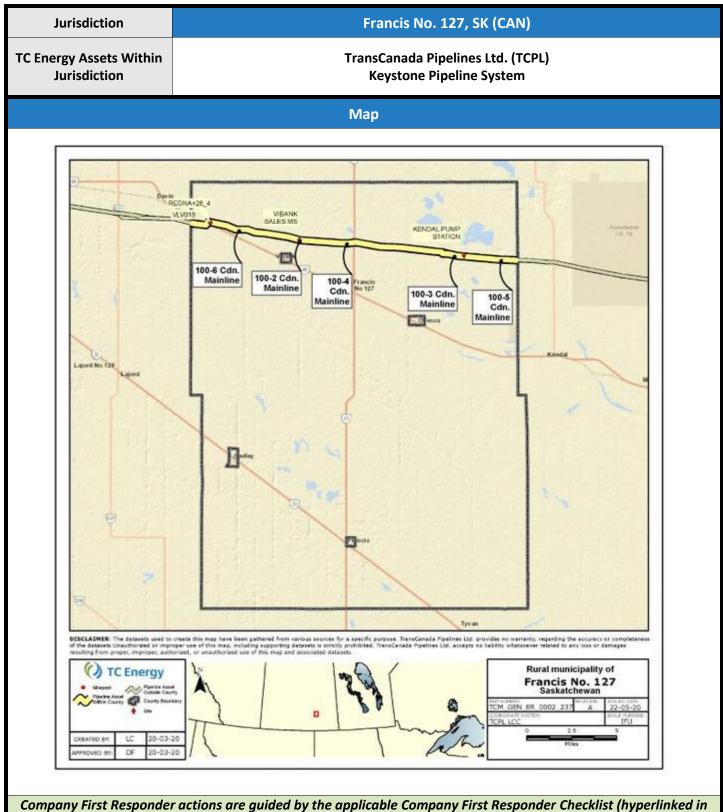

Company First Responder actions are guided by the applicable Company First Responder Checklist (hyperlinked in the Attachments to this Plan) for all hazards and all emergency events.

| Plan Distribution            |                                                                                                                                                                                                 |                                                 |                     |                   |  |  |
|------------------------------|-------------------------------------------------------------------------------------------------------------------------------------------------------------------------------------------------|-------------------------------------------------|---------------------|-------------------|--|--|
|                              | FileNet ItemID                                                                                                                                                                                  |                                                 | 1018                | 3906712           |  |  |
| The official version of this | The official version of this plan is accessible through FileNet. Offline versions are stored in accordance with the Tier 3 Emergency<br>Response Plan Development and Maintenance Task Package. |                                                 |                     |                   |  |  |
|                              | TC Energy Asse                                                                                                                                                                                  | ts Within Jurisdiction,                         | Detailed List       |                   |  |  |
|                              |                                                                                                                                                                                                 | Underground Assets                              |                     |                   |  |  |
| Pipeline System Product      |                                                                                                                                                                                                 | Product                                         | Pipe Diameter       | МАОР              |  |  |
| Keystone Mainline            | Kendal Section                                                                                                                                                                                  | n Oil                                           |                     |                   |  |  |
| MLV 19 to 20 Line 100-2      |                                                                                                                                                                                                 | Natural Gas                                     |                     |                   |  |  |
| MLV 19 to 20 Lin             | e 100-3                                                                                                                                                                                         | Natural Gas                                     |                     |                   |  |  |
| MLV 19 to 20 Lin             | e 100-4                                                                                                                                                                                         | Natural Gas                                     |                     |                   |  |  |
| MLV 19 to 20 Lin             | e 100-5                                                                                                                                                                                         | Natural Gas                                     |                     |                   |  |  |
| MLV 19 to 20 Lin             | e 100-6                                                                                                                                                                                         | Natural Gas                                     |                     |                   |  |  |
|                              | Above Ground Facilities                                                                                                                                                                         |                                                 |                     |                   |  |  |
| Site Name<br>(System)        | FLOC                                                                                                                                                                                            | 911 Address <i>or</i> Legal<br>Land Description | Latitude, Longitude | Nearest Community |  |  |
| N/A                          | N/A                                                                                                                                                                                             | N/A N/A                                         |                     | N/A               |  |  |

Template ItemID: 004130370

|                                   | Hazard Identification                                                                                                                                                                                                                                                                                      |                                                                                                             |
|-----------------------------------|------------------------------------------------------------------------------------------------------------------------------------------------------------------------------------------------------------------------------------------------------------------------------------------------------------|-------------------------------------------------------------------------------------------------------------|
| Asset/System Name                 | Hazard<br>Refer to Section 2 of the Emergency<br>Management Corporate Program Manual<br>or applicable Tier 2 Emergency Response<br>Plan                                                                                                                                                                    | Response Procedure Reference                                                                                |
| TransCanada Pipelines Ltd. (TCPL) | Gas Detected Inside or Near a Building<br>Line Rupture, Fire, or Explosion<br>Sour Gas Detected at or Near Facility<br>Flood<br>Landslide/Rockslide<br>Forest Fire<br>Tornado/Thunderstorm<br>Ice Storm/Blizzard<br>Security Incidents<br>(Bomb Threat/Suspicious Mail)<br>Response to Medical Emergencies | Canadian Gas Operations<br>Emergency Response Plan (CDN)<br>5.0 Plan Implementation                         |
| Keystone Pipeline System          | Line Rupture or Leak<br>Fire<br>Severe Thunderstorm<br>Tornado/Straight Line Winds<br>Earthquake<br>Severe Winter Storm<br>Volcanic Eruptions<br>Security Incidents<br>Abnormal Pipeline Operations<br>Entrained Oil in Soil<br>Release to Groundwater<br>Hurricane                                        | Keystone Pipeline System<br>Emergency Response Plan<br>(CDN-US) (009213528)<br>3.1 Initial Response Actions |