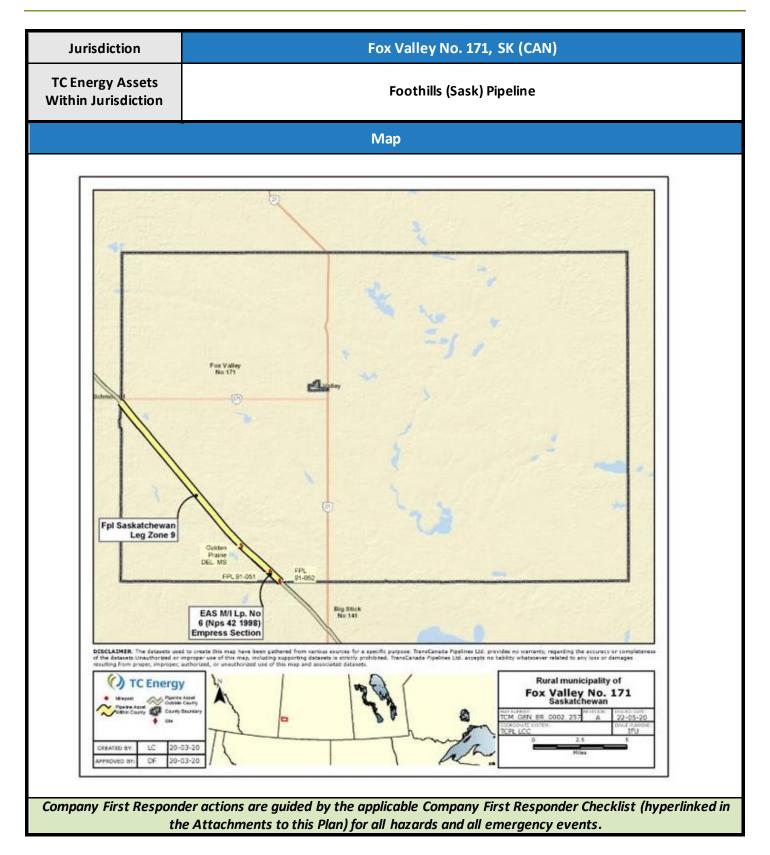

|                           | Hazard Identification                                                                                                                   |                                                          |  |  |  |  |
|---------------------------|-----------------------------------------------------------------------------------------------------------------------------------------|----------------------------------------------------------|--|--|--|--|
| Asset/System Name         | Hazard<br>Refer to Section 2 of the Emergency<br>Management Corporate Program Manual<br>or applicable Tier 2 Emergency Response<br>Plan | Response Procedure Reference                             |  |  |  |  |
| Foothills (Sask) Pipeline | Gas Detected Inside or Near a Building<br>Line Rupture, Fire, or Explosion                                                              | Canadian Gas Operations<br>Emergency Response Plan (CDN) |  |  |  |  |
|                           | Sour Gas Detected at or Near Facility                                                                                                   | 5.0 Plan Implementation                                  |  |  |  |  |
|                           | Flood                                                                                                                                   |                                                          |  |  |  |  |
|                           | Landslide/Rockslide                                                                                                                     |                                                          |  |  |  |  |
|                           | Forest Fire                                                                                                                             |                                                          |  |  |  |  |
|                           | Tornado/Thunderstorm                                                                                                                    |                                                          |  |  |  |  |
|                           | Ice Storm/Blizzard                                                                                                                      |                                                          |  |  |  |  |
|                           | Security Incidents                                                                                                                      |                                                          |  |  |  |  |
|                           | (Bomb Threat/Suspicious Mail)                                                                                                           |                                                          |  |  |  |  |
|                           | Response to Medical Emergencies                                                                                                         |                                                          |  |  |  |  |
|                           |                                                                                                                                         |                                                          |  |  |  |  |