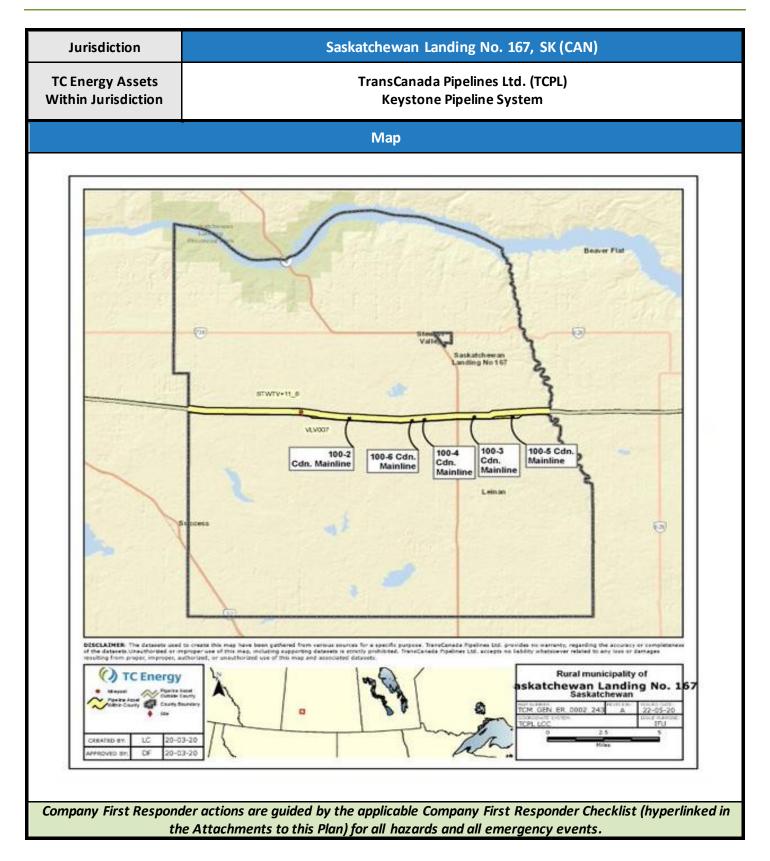

Company First Responder actions are guided by the applicable Company First Responder Checklist (hyperlinked in the Attachments to this Plan) for all hazards and all emergency events.

| Plan Distribution            |                                                                                                                                                                                                 |                                                 |                     |                   |  |  |
|------------------------------|-------------------------------------------------------------------------------------------------------------------------------------------------------------------------------------------------|-------------------------------------------------|---------------------|-------------------|--|--|
|                              | FileNet ItemID                                                                                                                                                                                  |                                                 | 1018                | 3906712           |  |  |
| The official version of this | The official version of this plan is accessible through FileNet. Offline versions are stored in accordance with the Tier 3 Emergency<br>Response Plan Development and Maintenance Task Package. |                                                 |                     |                   |  |  |
|                              | TC Energy Asse                                                                                                                                                                                  | ts Within Jurisdiction,                         | Detailed List       |                   |  |  |
|                              |                                                                                                                                                                                                 | Underground Assets                              |                     |                   |  |  |
| Pipeline System Product      |                                                                                                                                                                                                 | Product                                         | Pipe Diameter       | МАОР              |  |  |
| Keystone Mainline            | Kendal Section                                                                                                                                                                                  | n Oil                                           |                     |                   |  |  |
| MLV 19 to 20 Line 100-2      |                                                                                                                                                                                                 | Natural Gas                                     |                     |                   |  |  |
| MLV 19 to 20 Lin             | e 100-3                                                                                                                                                                                         | Natural Gas                                     |                     |                   |  |  |
| MLV 19 to 20 Lin             | e 100-4                                                                                                                                                                                         | Natural Gas                                     |                     |                   |  |  |
| MLV 19 to 20 Lin             | e 100-5                                                                                                                                                                                         | Natural Gas                                     |                     |                   |  |  |
| MLV 19 to 20 Lin             | e 100-6                                                                                                                                                                                         | Natural Gas                                     |                     |                   |  |  |
|                              | Above Ground Facilities                                                                                                                                                                         |                                                 |                     |                   |  |  |
| Site Name<br>(System)        | FLOC                                                                                                                                                                                            | 911 Address <i>or</i> Legal<br>Land Description | Latitude, Longitude | Nearest Community |  |  |
| N/A                          | N/A                                                                                                                                                                                             | N/A N/A                                         |                     | N/A               |  |  |

Template ItemID: 004130370

|                                   | Hazard Identification                                                                                                                                                                                                                                                                                      |                                                                                                             |
|-----------------------------------|------------------------------------------------------------------------------------------------------------------------------------------------------------------------------------------------------------------------------------------------------------------------------------------------------------|-------------------------------------------------------------------------------------------------------------|
| Asset/System Name                 | Hazard<br>Refer to Section 2 of the Emergency<br>Management Corporate Program Manual<br>or applicable Tier 2 Emergency Response<br>Plan                                                                                                                                                                    | Response Procedure Reference                                                                                |
| TransCanada Pipelines Ltd. (TCPL) | Gas Detected Inside or Near a Building<br>Line Rupture, Fire, or Explosion<br>Sour Gas Detected at or Near Facility<br>Flood<br>Landslide/Rockslide<br>Forest Fire<br>Tornado/Thunderstorm<br>Ice Storm/Blizzard<br>Security Incidents<br>(Bomb Threat/Suspicious Mail)<br>Response to Medical Emergencies | Canadian Gas Operations<br>Emergency Response Plan (CDN)<br>5.0 Plan Implementation                         |
| Keystone Pipeline System          | Line Rupture or Leak<br>Fire<br>Severe Thunderstorm<br>Tornado/Straight Line Winds<br>Earthquake<br>Severe Winter Storm<br>Volcanic Eruptions<br>Security Incidents<br>Abnormal Pipeline Operations<br>Entrained Oil in Soil<br>Release to Groundwater<br>Hurricane                                        | Keystone Pipeline System<br>Emergency Response Plan<br>(CDN-US) (009213528)<br>3.1 Initial Response Actions |

| Emergency Consequence Assessment for Pipeline Rupture |                                       |                                             |  |  |
|-------------------------------------------------------|---------------------------------------|---------------------------------------------|--|--|
|                                                       | Underground Asset                     | s                                           |  |  |
| Asset/System Name                                     | Emergency Planning Zone,<br>m (ft)    | Potential Receptors (distance, direction)   |  |  |
| Keystone Mainline Kendal Section                      | 500 (1700)                            | Tribal and Indian Lands: Assiniboine No. 76 |  |  |
| MLV 19 to 20 Line 100-2                               | 550 (1900)                            | Tribal and Indian Lands: Assiniboine No. 76 |  |  |
| MLV 19 to 20 Line 100-3                               | 500 (1700)                            | Tribal and Indian Lands: Assiniboine No. 76 |  |  |
| MLV 19 to 20 Line 100-4                               | 650 (2200)                            | Tribal and Indian Lands: Assiniboine No. 76 |  |  |
| MLV 19 to 20 Line 100-5                               | 700 (2300)                            | Tribal and Indian Lands: Assiniboine No. 76 |  |  |
| MLV 19 to 20 Line 100-6                               | 700 (2300)                            | Tribal and Indian Lands: Assiniboine No. 76 |  |  |
|                                                       | Above Ground Facilit                  | ies                                         |  |  |
| Site Name<br>(System)                                 | Protective Action Distance,<br>m (ft) | Potential Receptors (distance, direction)   |  |  |
| N/A                                                   | N/A                                   | N/A                                         |  |  |