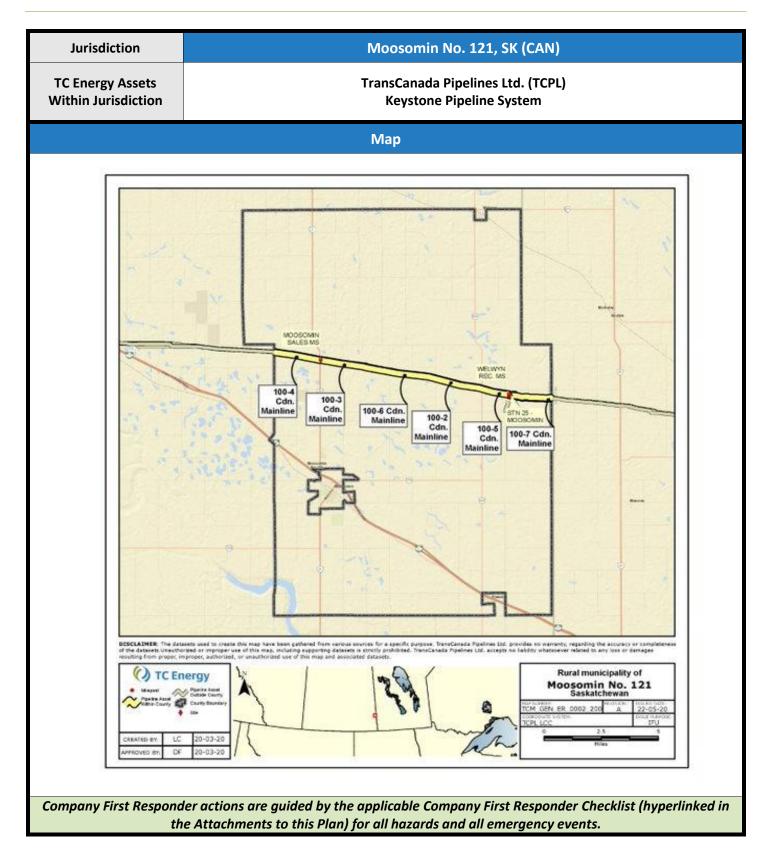

| 6/13/2023                                                                                                                                                                                                                                                                                                                                                                                                                                                                                                                                                                      | Reviewed LC                                                                                                 |  |  |  |  |  |



### () TC Energy



Template ItemID: 004130370



#### **Plan Distribution**

FileNet ItemID

1018906941

The official version of this plan is accessible through FileNet. Offline versions are stored in accordance with the Tier 3 Emergency Response Plan Development and Maintenance Task Package.

| TC Energy Assets Within Jurisdiction, Detailed List |             |        |                                           |      |                     |  |                   |         |      |
|-----------------------------------------------------|-------------|--------|-------------------------------------------|------|---------------------|--|-------------------|---------|------|
| Underground Assets                                  |             |        |                                           |      |