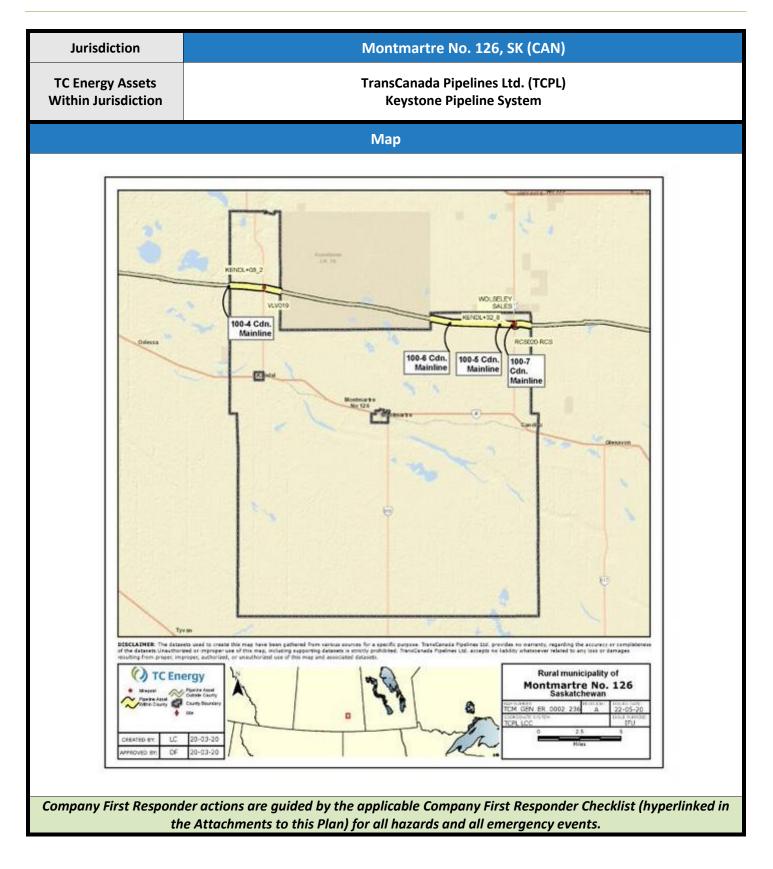

Company First Responder actions are guided by the applicable Company First Responder Checklist (hyperlinked in the Attachments to this Plan) for all hazards and all emergency events.

| Plan Distribution            |                                                                                                                                                                                                 |                                                 |                     |                   |  |  |
|------------------------------|-------------------------------------------------------------------------------------------------------------------------------------------------------------------------------------------------|-------------------------------------------------|---------------------|-------------------|--|--|
|                              | FileNet ItemID                                                                                                                                                                                  |                                                 | 1018                | 3906712           |  |  |
| The official version of this | The official version of this plan is accessible through FileNet. Offline versions are stored in accordance with the Tier 3 Emergency<br>Response Plan Development and Maintenance Task Package. |                                                 |                     |                   |  |  |
|                              | TC Energy Asse                                                                                                                                                                                  | ts Within Jurisdiction,                         | Detailed List       |                   |  |  |
|                              |                                                                                                                                                                                                 | Underground Assets                              |                     |                   |  |  |
| Pipeline System Product      |                                                                                                                                                                                                 | Product                                         | Pipe Diameter       | МАОР              |  |  |
| Keystone Mainline            | Kendal Section                                                                                                                                                                                  | n Oil                                           |                     |                   |  |  |
| MLV 19 to 20 Line 100-2      |                                                                                                                                                                                                 | Natural Gas                                     |                     |                   |  |  |
| MLV 19 to 20 Lin             | e 100-3                                                                                                                                                                                         | Natural Gas                                     |                     |                   |  |  |
| MLV 19 to 20 Lin             | e 100-4                                                                                                                                                                                         | Natural Gas                                     |                     |                   |  |  |
| MLV 19 to 20 Lin             | e 100-5                                                                                                                                                                                         | Natural Gas                                     |                     |                   |  |  |
| MLV 19 to 20 Lin             | e 100-6                                                                                                                                                                                         | Natural Gas                                     |                     |                   |  |  |
|                              | Above Ground Facilities                                                                                                                                                                         |                                                 |                     |                   |  |  |
| Site Name<br>(System)        | FLOC                                                                                                                                                                                            | 911 Address <i>or</i> Legal<br>Land Description | Latitude, Longitude | Nearest Community |  |  |
| N/A                          | N/A                                                                                                                                                                                             | N/A N/A                                         |                     | N/A               |  |  |

| Emergency Consequence Assessment for Pipeline Rupture |                                       |                                             |  |  |
|-------------------------------------------------------|---------------------------------------|---------------------------------------------|--|--|
|                                                       | Underground Asset                     | s                                           |  |  |
| Asset/System Name                                     | Emergency Planning Zone,<br>m (ft)    | Potential Receptors (distance, direction)   |  |  |
| Keystone Mainline Kendal Section                      | 500 (1700)                            | Tribal and Indian Lands: Assiniboine No. 76 |  |  |
| MLV 19 to 20 Line 100-2                               | 550 (1900)                            | Tribal and Indian Lands: Assiniboine No. 76 |  |  |
| MLV 19 to 20 Line 100-3                               | 500 (1700)                            | Tribal and Indian Lands: Assiniboine No. 76 |  |  |
| MLV 19 to 20 Line 100-4                               | 650 (2200)                            | Tribal and Indian Lands: Assiniboine No. 76 |  |  |
| MLV 19 to 20 Line 100-5                               | 700 (2300)                            | Tribal and Indian Lands: Assiniboine No. 76 |  |  |
| MLV 19 to 20 Line 100-6                               | 700 (2300)                            | Tribal and Indian Lands: Assiniboine No. 76 |  |  |
|                                                       | Above Ground Facilit                  | ies                                         |  |  |
| Site Name<br>(System)                                 | Protective Action Distance,<br>m (ft) | Potential Receptors (distance, direction)   |  |  |
| N/A                                                   | N/A                                   | N/A                                         |  |  |