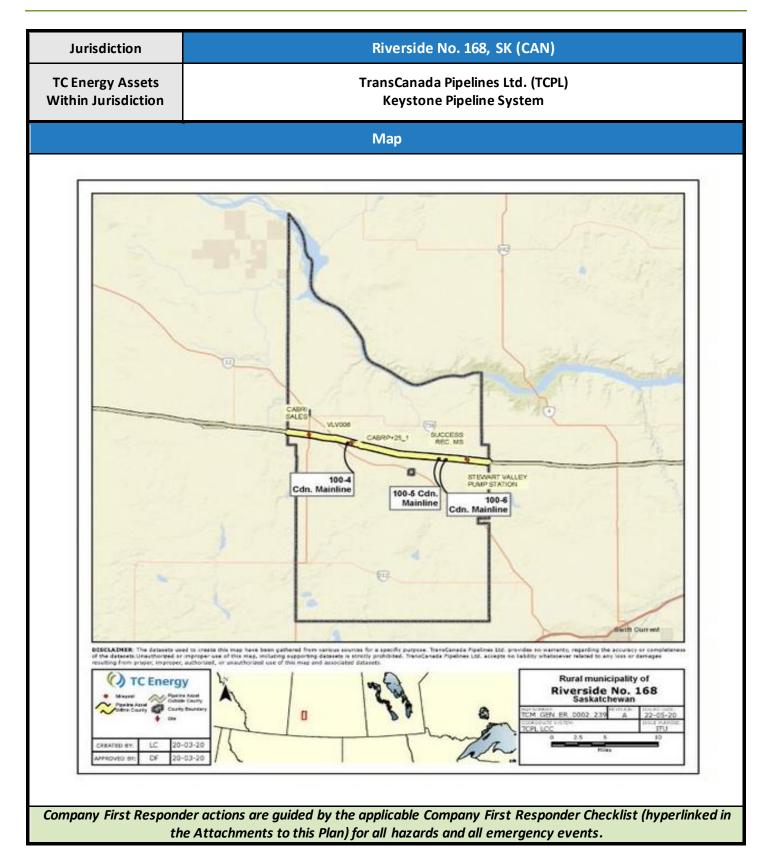

Company First Responder actions are guided by the applicable Company First Responder Checklist (hyperlinked in the Attachments to this Plan) for all hazards and all emergency events.

| Plan Distribution            |                                                                                                                                                                                                 |                                                 |                     |                   |  |  |
|------------------------------|-------------------------------------------------------------------------------------------------------------------------------------------------------------------------------------------------|-------------------------------------------------|---------------------|-------------------|--|--|
|                              | FileNet ItemID                                                                                                                                                                                  |                                                 | 1018                | 3906712           |  |  |
| The official version of this | The official version of this plan is accessible through FileNet. Offline versions are stored in accordance with the Tier 3 Emergency<br>Response Plan Development and Maintenance Task Package. |                                                 |                     |                   |  |  |
|                              | TC Energy Asse                                                                                                                                                                                  | ts Within Jurisdiction,                         | Detailed List       |                   |  |  |
|                              |                                                                                                                                                                                                 | Underground Assets                              |                     |                   |  |  |
| Pipeline System Product      |                                                                                                                                                                                                 | Product                                         | Pipe Diameter       | МАОР              |  |  |
| Keystone Mainline            | Kendal Section                                                                                                                                                                                  | n Oil                                           |                     |                   |  |  |
| MLV 19 to 20 Line 100-2      |                                                                                                                                                                                                 | Natural Gas                                     |                     |                   |  |  |
| MLV 19 to 20 Lin             | e 100-3                                                                                                                                                                                         | Natural Gas                                     |                     |                   |  |  |
| MLV 19 to 20 Lin             | e 100-4                                                                                                                                                                                         | Natural Gas                                     |                     |                   |  |  |
| MLV 19 to 20 Lin             | e 100-5                                                                                                                                                                                         | Natural Gas                                     |                     |                   |  |  |
| MLV 19 to 20 Lin             | e 100-6                                                                                                                                                                                         | Natural Gas                                     |                     |                   |  |  |
|                              | Above Ground Facilities                                                                                                                                                                         |                                                 |                     |                   |  |  |
| Site Name<br>(System)        | FLOC                                                                                                                                                                                            | 911 Address <i>or</i> Legal<br>Land Description | Latitude, Longitude | Nearest Community |  |  |
| N/A                          | N/A                                                                                                                                                                                             | N/A N/A                                         |                     | N/A               |  |  |

Template ItemID: 004130370

|                                   | Hazard Identification                                                                                                                                                                                                                                                                                      |                                                                                                             |
|-----------------------------------|------------------------------------------------------------------------------------------------------------------------------------------------------------------------------------------------------------------------------------------------------------------------------------------------------------|-------------------------------------------------------------------------------------------------------------|
| Asset/System Name                 | Hazard<br>Refer to Section 2 of the Emergency<br>Management Corporate Program Manual<br>or applicable Tier 2 Emergency Response<br>Plan                                                                                                                                                                    | Response Procedure Reference                                                                                |
| TransCanada Pipelines Ltd. (TCPL) | Gas Detected Inside or Near a Building<br>Line Rupture, Fire, or Explosion<br>Sour Gas Detected at or Near Facility<br>Flood<br>Landslide/Rockslide<br>Forest Fire<br>Tornado/Thunderstorm<br>Ice Storm/Blizzard<br>Security Incidents<br>(Bomb Threat/Suspicious Mail)<br>Response to Medical Emergencies | Canadian Gas Operations<br>Emergency Response Plan (CDN)<br>5.0 Plan Implementation                         |
| Keystone Pipeline System          | Line Rupture or Leak<br>Fire<br>Severe Thunderstorm<br>Tornado/Straight Line Winds<br>Earthquake<br>Severe Winter Storm<br>Volcanic Eruptions<br>Security Incidents<br>Abnormal Pipeline Operations<br>Entrained Oil in Soil<br>Release to Groundwater<br>Hurricane                                        | Keystone Pipeline System<br>Emergency Response Plan<br>(CDN-US) (009213528)<br>3.1 Initial Response Actions |

| Emergency Consequence Assessment for Pipeline Rupture |                                       |                                             |  |  |
|-------------------------------------------------------|---------------------------------------|---------------------------------------------|--|--|
|                                                       | Underground Asset                     | s                                           |  |  |
| Asset/System Name                                     | Emergency Planning Zone,<br>m (ft)    | Potential Receptors (distance, direction)   |  |  |
| Keystone Mainline Kendal Section                      | 500 (1700)                            | Tribal and Indian Lands: Assiniboine No. 76 |  |  |
| MLV 19 to 20 Line 100-2                               | 550 (1900)                            | Tribal and Indian Lands: Assiniboine No. 76 |  |  |
| MLV 19 to 20 Line 100-3                               | 500 (1700)                            | Tribal and Indian Lands: Assiniboine No. 76 |  |  |
| MLV 19 to 20 Line 100-4                               | 650 (2200)                            | Tribal and Indian Lands: Assiniboine No. 76 |  |  |
| MLV 19 to 20 Line 100-5                               | 700 (2300)                            | Tribal and Indian Lands: Assiniboine No. 76 |  |  |
| MLV 19 to 20 Line 100-6                               | 700 (2300)                            | Tribal and Indian Lands: Assiniboine No. 76 |  |  |
|                                                       | Above Ground Facilit                  | ies                                         |  |  |
| Site Name<br>(System)                                 | Protective Action Distance,<br>m (ft) | Potential Receptors (distance, direction)   |  |  |
| N/A                                                   | N/A                                   | N/A                                         |  |  |