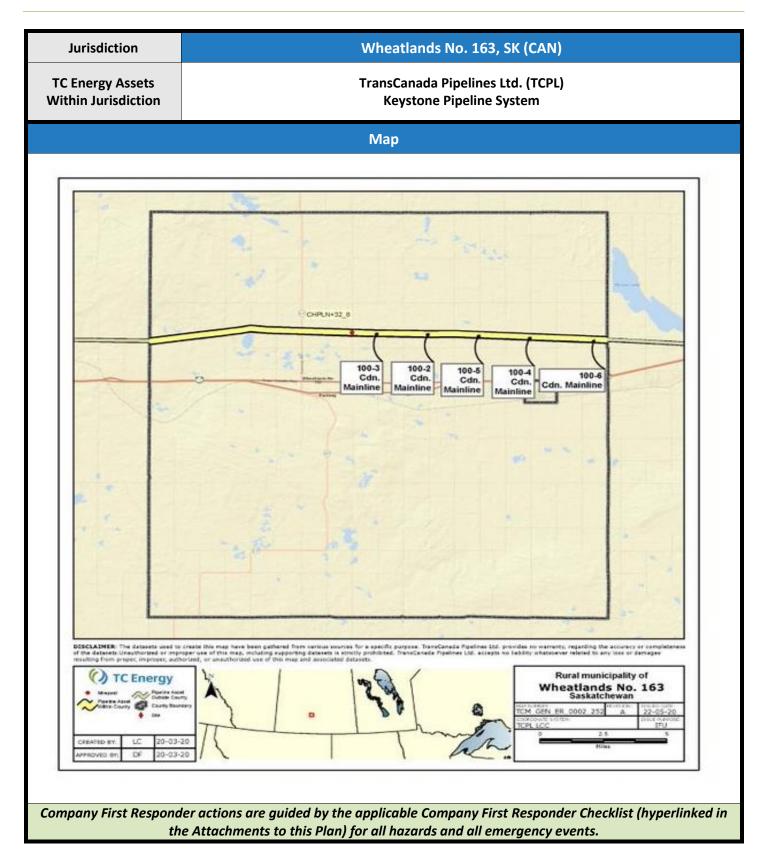

Company First Responder actions are guided by the applicable Company First Responder Checklist (hyperlinked in the Attachments to this Plan) for all hazards and all emergency events.

| Plan Distribution            |                                                                                                                                                                                                 |                                                 |                     |                   |  |  |
|------------------------------|-------------------------------------------------------------------------------------------------------------------------------------------------------------------------------------------------|-------------------------------------------------|---------------------|-------------------|--|--|
|                              | FileNet ItemID                                                                                                                                                                                  |                                                 | 1018                | 3906712           |  |  |
| The official version of this | The official version of this plan is accessible through FileNet. Offline versions are stored in accordance with the Tier 3 Emergency<br>Response Plan Development and Maintenance Task Package. |                                                 |                     |                   |  |  |
|                              | TC Energy Asse                                                                                                                                                                                  | ts Within Jurisdiction,                         | Detailed List       |                   |  |  |
|                              |                                                                                                                                                                                                 | Underground Assets                              |                     |                   |  |  |
| Pipeline System Product      |                                                                                                                                                                                                 | Product                                         | Pipe Diameter       | МАОР              |  |  |
| Keystone Mainline            | Kendal Section                                                                                                                                                                                  | n Oil                                           |                     |                   |  |  |
| MLV 19 to 20 Line 100-2      |                                                                                                                                                                                                 | Natural Gas                                     |                     |                   |  |  |
| MLV 19 to 20 Lin             | e 100-3                                                                                                                                                                                         | Natural Gas                                     |                     |                   |  |  |
| MLV 19 to 20 Lin             | e 100-4                                                                                                                                                                                         | Natural Gas                                     |                     |                   |  |  |
| MLV 19 to 20 Lin             | e 100-5                                                                                                                                                                                         | Natural Gas                                     |                     |                   |  |  |
| MLV 19 to 20 Lin             | e 100-6                                                                                                                                                                                         | Natural Gas                                     |                     |                   |  |  |
|                              | Above Ground Facilities                                                                                                                                                                         |                                                 |                     |                   |  |  |
| Site Name<br>(System)        | FLOC                                                                                                                                                                                            | 911 Address <i>or</i> Legal<br>Land Description | Latitude, Longitude | Nearest Community |  |  |
| N/A                          | N/A                                                                                                                                                                                             | N/A N/A                                         |                     | N/A               |  |  |

Template ItemID: 004130370

|                                   | Hazard Identification                                                                                                                                                                                                                                                                                      |                                                                                                             |
|-----------------------------------|------------------------------------------------------------------------------------------------------------------------------------------------------------------------------------------------------------------------------------------------------------------------------------------------------------|-------------------------------------------------------------------------------------------------------------|
| Asset/System Name                 | Hazard<br>Refer to Section 2 of the Emergency<br>Management Corporate Program Manual<br>or applicable Tier 2 Emergency Response<br>Plan                                                                                                                                                                    | Response Procedure Reference                                                                                |
| TransCanada Pipelines Ltd. (TCPL) | Gas Detected Inside or Near a Building<br>Line Rupture, Fire, or Explosion<br>Sour Gas Detected at or Near Facility<br>Flood<br>Landslide/Rockslide<br>Forest Fire<br>Tornado/Thunderstorm<br>Ice Storm/Blizzard<br>Security Incidents<br>(Bomb Threat/Suspicious Mail)<br>Response to Medical Emergencies | Canadian Gas Operations<br>Emergency Response Plan (CDN)<br>5.0 Plan Implementation                         |
| Keystone Pipeline System          | Line Rupture or Leak<br>Fire<br>Severe Thunderstorm<br>Tornado/Straight Line Winds<br>Earthquake<br>Severe Winter Storm<br>Volcanic Eruptions<br>Security Incidents<br>Abnormal Pipeline Operations<br>Entrained Oil in Soil<br>Release to Groundwater<br>Hurricane                                        | Keystone Pipeline System<br>Emergency Response Plan<br>(CDN-US) (009213528)<br>3.1 Initial Response Actions |

| Emergency Consequence Assessment for Pipeline Rupture |                                       |                                             |  |  |
|-------------------------------------------------------|---------------------------------------|---------------------------------------------|--|--|
|                                                       | Underground Asset                     | s                                           |  |  |
| Asset/System Name                                     | Emergency Planning Zone,<br>m (ft)    | Potential Receptors (distance, direction)   |  |  |
| Keystone Mainline Kendal Section                      | 500 (1700)                            | Tribal and Indian Lands: Assiniboine No. 76 |  |  |
| MLV 19 to 20 Line 100-2                               | 550 (1900)                            | Tribal and Indian Lands: Assiniboine No. 76 |  |  |
| MLV 19 to 20 Line 100-3                               | 500 (1700)                            | Tribal and Indian Lands: Assiniboine No. 76 |  |  |
| MLV 19 to 20 Line 100-4                               | 650 (2200)                            | Tribal and Indian Lands: Assiniboine No. 76 |  |  |
| MLV 19 to 20 Line 100-5                               | 700 (2300)                            | Tribal and Indian Lands: Assiniboine No. 76 |  |  |
| MLV 19 to 20 Line 100-6                               | 700 (2300)                            | Tribal and Indian Lands: Assiniboine No. 76 |  |  |
|                                                       | Above Ground Facilit                  | ies                                         |  |  |
| Site Name<br>(System)                                 | Protective Action Distance,<br>m (ft) | Potential Receptors (distance, direction)   |  |  |
| N/A                                                   | N/A                                   | N/A                                         |  |  |