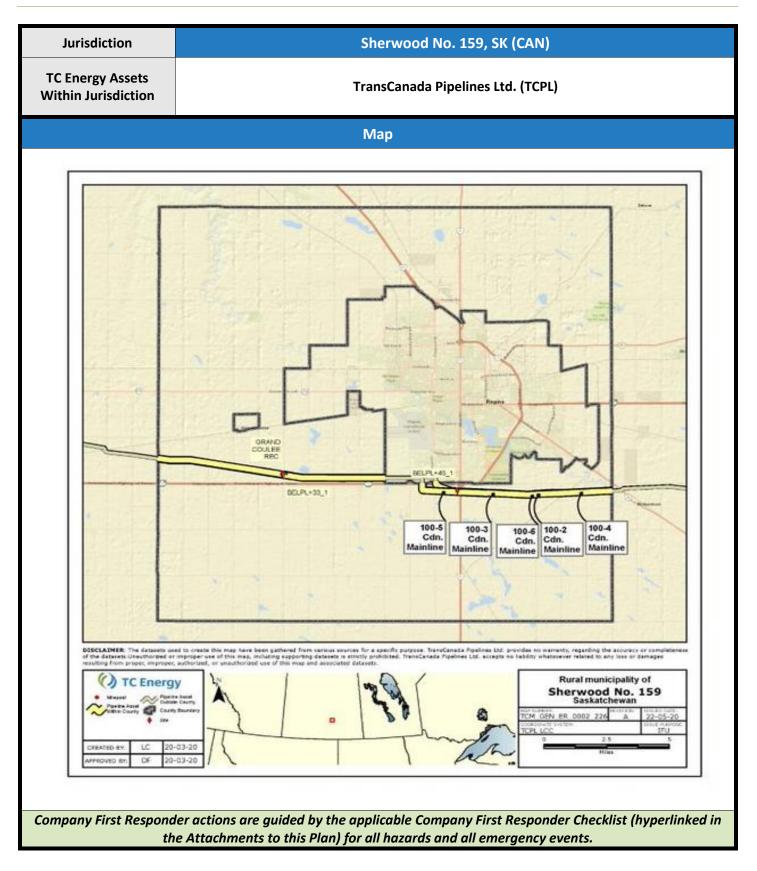

Template ItemID: 004130370

|                                   | Hazard Identification                                                                                                                                                                                                                                                                                      |                                                                                                             |
|-----------------------------------|------------------------------------------------------------------------------------------------------------------------------------------------------------------------------------------------------------------------------------------------------------------------------------------------------------|-------------------------------------------------------------------------------------------------------------|
| Asset/System Name                 | Hazard<br>Refer to Section 2 of the Emergency<br>Management Corporate Program Manual<br>or applicable Tier 2 Emergency Response<br>Plan                                                                                                                                                                    | Response Procedure Reference                                                                                |
| TransCanada Pipelines Ltd. (TCPL) | Gas Detected Inside or Near a Building<br>Line Rupture, Fire, or Explosion<br>Sour Gas Detected at or Near Facility<br>Flood<br>Landslide/Rockslide<br>Forest Fire<br>Tornado/Thunderstorm<br>Ice Storm/Blizzard<br>Security Incidents<br>(Bomb Threat/Suspicious Mail)<br>Response to Medical Emergencies | Canadian Gas Operations<br>Emergency Response Plan (CDN)<br>5.0 Plan Implementation                         |
| Keystone Pipeline System          | Line Rupture or Leak<br>Fire<br>Severe Thunderstorm<br>Tornado/Straight Line Winds<br>Earthquake<br>Severe Winter Storm<br>Volcanic Eruptions<br>Security Incidents<br>Abnormal Pipeline Operations<br>Entrained Oil in Soil<br>Release to Groundwater<br>Hurricane                                        | Keystone Pipeline System<br>Emergency Response Plan<br>(CDN-US) (009213528)<br>3.1 Initial Response Actions |