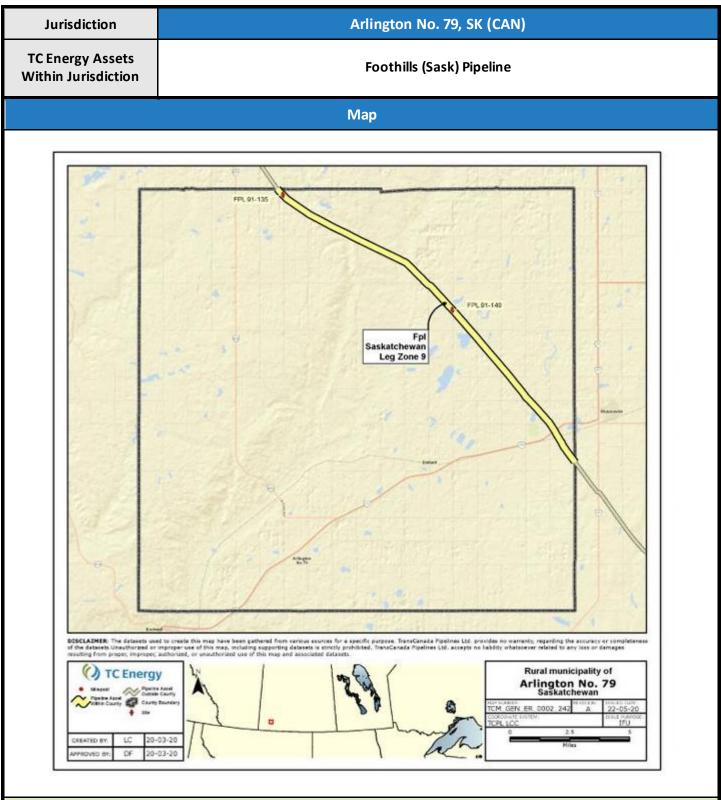

| () | тс | En | erg | ју |
|----|----|----|-----|----|
|----|----|----|-----|----|

| Plan Distribution                 |                                                                                                                                                                                                 |                                                 |                     |                   |  |  |
|-----------------------------------|-------------------------------------------------------------------------------------------------------------------------------------------------------------------------------------------------|-------------------------------------------------|---------------------|-------------------|--|--|
| F                                 | ileNet ItemID                                                                                                                                                                                   |                                                 | 1018906708          |                   |  |  |
| The official version of this plan | The official version of this plan is accessible through FileNet. Offline versions are stored in accordance with the Tier 3 Emergency<br>Response Plan Development and Maintenance Task Package. |                                                 |                     |                   |  |  |
|                                   | TC Energy Asso                                                                                                                                                                                  | ets Within Jurisdiction                         | , Detailed List     |                   |  |  |
|                                   | Underground Assets                                                                                                                                                                              |                                                 |                     |                   |  |  |
| Pipeline Syste                    | em                                                                                                                                                                                              | Product                                         | Pipe Diameter       | МАОР              |  |  |
| Saskatchewan Mainline             |                                                                                                                                                                                                 | Natural Gas                                     |                     |                   |  |  |
|                                   |                                                                                                                                                                                                 | Above Ground Facilities                         |                     |                   |  |  |
| Site Name<br>(System)             | FLOC                                                                                                                                                                                            | 911 Address <i>or</i> Legal<br>Land Description | Latitude, Longitude | Nearest Community |  |  |
| FPL 91-135                        | 013683-013689                                                                                                                                                                                   |                                                 |                     | Shaunavon, SK     |  |  |
| FPL 91-149                        | 013683-010336                                                                                                                                                                                   |                                                 |                     | Shaunavon, SK     |  |  |

| Emergency Consequence Assessment for Pipeline Rupture |                                                                                                                                                                                                                                        |                                                  |                          |             |            |                              |
|-------------------------------------------------------|----------------------------------------------------------------------------------------------------------------------------------------------------------------------------------------------------------------------------------------|--------------------------------------------------|--------------------------|-------------|------------|------------------------------|
|                                                       |                                                                                                                                                                                                                                        | Undergrou                                        | ınd Asse                 | ts          |            |                              |
| Asset/System Name Emerg                               |                                                                                                                                                                                                                                        | Emergency Planning<br>m (ft)                     | g Zone, Potential Recept |             | tial Rece  | otors (distance, direction)  |
| Saskatchewan Mainlin                                  | e                                                                                                                                                                                                                                      | 750 (2500)                                       |                          | Shauna      | von Wildli | ife Habitat Protection Lands |
|                                                       |                                                                                                                                                                                                                                        | Above Grou                                       |                          | ties        |            |                              |
| Site Name<br>(System)                                 |                                                                                                                                                                                                                                        | Protective Action Di<br>m (ft)                   | stance,                  | Poten       | tial Recep | otors (distance, direction)  |
| FPL 91-135                                            |                                                                                                                                                                                                                                        | 1000 (3300)                                      |                          |             | No         | one Identified               |
| FPL 91-149                                            |                                                                                                                                                                                                                                        | 1000 (3300)                                      |                          |             | No         | one Identified               |
|                                                       | Inform                                                                                                                                                                                                                                 | <b>Contact In</b><br>nation listed in this sect  |                          |             | vailable.  |                              |
|                                                       |                                                                                                                                                                                                                                        | Internal – TC E                                  | mergenc                  | y Line      |            |                              |
| Asset/Pipeline Syste                                  | m                                                                                                                                                                                                                                      | Emergei                                          | ncy Line                 |             |            | Telephone Number             |
|                                                       |                                                                                                                                                                                                                                        | 3 <sup>rd</sup> Party (Surecal transferred to Ca |                          |             |            |                              |
|                                                       | Contact information for internal Field Operations leaders, Control Centers, and Subject Matter Experts are listed in the attached<br>Internal Contact List. Company employees should call the Control Center directly in an emergency. |                                                  |                          |             |            |                              |
|                                                       |                                                                                                                                                                                                                                        | Exte                                             | rnal                     |             |            |                              |
|                                                       |                                                                                                                                                                                                                                        | Emergenc                                         | y Service                | S           |            |                              |
| Agency Name                                           | ļ                                                                                                                                                                                                                                      | Agency Type                                      | 24 H                     | lour Telepl | none       | Non-Emergency Telephone      |
| Shaunavon Ambulance                                   | Eme                                                                                                                                                                                                                                    | ergency Medical<br>Services                      |                          | 911         |            | 306-526-9945                 |
| Shaunavon Volunteer FD<br>Chief Merrick Goldstein     | Fir                                                                                                                                                                                                                                    | e Department                                     |                          | 911         |            | 306-297-8614                 |
| Eastend Volunteer FD Chief<br>Clint Davission         | Fire Department                                                                                                                                                                                                                        |                                                  |                          | 911         |            | 306-295-3634                 |
| Royal Canadian Mounted<br>Police – Shaunavon          | Law Enforcement                                                                                                                                                                                                                        |                                                  |                          | 911         |            | 306-297-5550                 |
| RM Arlington EMO<br>Donald Lundberg                   | Emergency Management                                                                                                                                                                                                                   |                                                  |                          | N/A         |            | 306-297-2108                 |
| Cypress Regional Hospital<br>Swift Current Hospital   | Hospital                                                                                                                                                                                                                               |                                                  |                          | N/A         |            | 306-778-9400                 |
| Shaunavon Union Hospital                              |                                                                                                                                                                                                                                        | Hospital                                         |                          | N/A         |            | 306-297-2644                 |
| STARS Emergency Link<br>Center                        |                                                                                                                                                                                                                                        | ergency Medical<br>Services                      | 1-                       | 888-888-45  | 67         | N/A                          |
|                                                       | Cł                                                                                                                                                                                                                                     | noose an item.                                   |                          |             |            |                              |

| Facility Evacuation   |                      |                        |  |  |
|-----------------------|----------------------|------------------------|--|--|
| Site Name<br>(System) | Primary Muster Point | Secondary Muster Point |  |  |
| FPL 91-135            | Main Vehicle Gate    | N/A                    |  |  |
| FPL 91-149            | Main Vehicle Gate    | N/A                    |  |  |