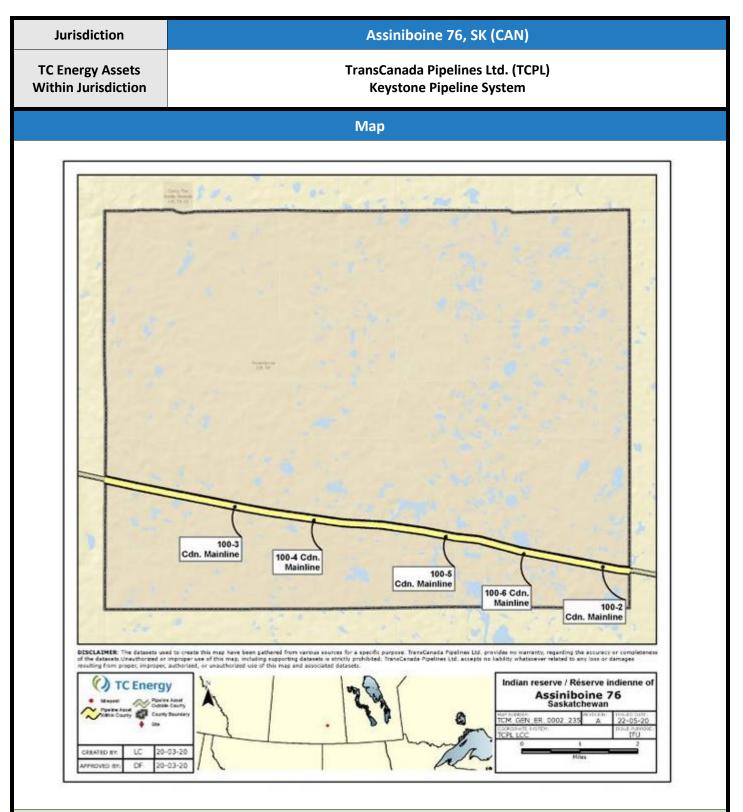

Company First Responder actions are guided by the applicable Company First Responder Checklist (hyperlinked in the Attachments to this Plan) for all hazards and all emergency events.

| Plan Distribution            |                                                                                                                                                                                                 |                                                 |                     |                   |  |  |
|------------------------------|-------------------------------------------------------------------------------------------------------------------------------------------------------------------------------------------------|-------------------------------------------------|---------------------|-------------------|--|--|
|                              | FileNet ItemID                                                                                                                                                                                  |                                                 | 1018                | 3906712           |  |  |
| The official version of this | The official version of this plan is accessible through FileNet. Offline versions are stored in accordance with the Tier 3 Emergency<br>Response Plan Development and Maintenance Task Package. |                                                 |                     |                   |  |  |
|                              | TC Energy Asse                                                                                                                                                                                  | ts Within Jurisdiction,                         | Detailed List       |                   |  |  |
|                              |                                                                                                                                                                                                 | Underground Assets                              |                     |                   |  |  |
| Pipeline System Product      |                                                                                                                                                                                                 | Product                                         | Pipe Diameter       | МАОР              |  |  |
| Keystone Mainline            | Kendal Section                                                                                                                                                                                  | n Oil                                           |                     |                   |  |  |
| MLV 19 to 20 Line 100-2      |                                                                                                                                                                                                 | Natural Gas                                     |                     |                   |  |  |
| MLV 19 to 20 Lin             | e 100-3                                                                                                                                                                                         | Natural Gas                                     |                     |                   |  |  |
| MLV 19 to 20 Lin             | e 100-4                                                                                                                                                                                         | Natural Gas                                     |                     |                   |  |  |
| MLV 19 to 20 Lin             | e 100-5                                                                                                                                                                                         | Natural Gas                                     |                     |                   |  |  |
| MLV 19 to 20 Lin             | e 100-6                                                                                                                                                                                         | Natural Gas                                     |                     |                   |  |  |
|                              | Above Ground Facilities                                                                                                                                                                         |                                                 |                     |                   |  |  |
| Site Name<br>(System)        | FLOC                                                                                                                                                                                            | 911 Address <i>or</i> Legal<br>Land Description | Latitude, Longitude | Nearest Community |  |  |
| N/A                          | N/A                                                                                                                                                                                             | N/A N/A                                         |                     | N/A               |  |  |

| Emergency Consequence Assessment for Pipeline Rupture |                                       |                                             |  |  |
|-------------------------------------------------------|---------------------------------------|---------------------------------------------|--|--|
|                                                       | Underground Asset                     | s                                           |  |  |
| Asset/System Name                                     | Emergency Planning Zone,<br>m (ft)    | Potential Receptors (distance, direction)   |  |  |
| Keystone Mainline Kendal Section                      | 500 (1700)                            | Tribal and Indian Lands: Assiniboine No. 76 |  |  |
| MLV 19 to 20 Line 100-2                               | 550 (1900)                            | Tribal and Indian Lands: Assiniboine No. 76 |  |  |
| MLV 19 to 20 Line 100-3                               | 500 (1700)                            | Tribal and Indian Lands: Assiniboine No. 76 |  |  |
| MLV 19 to 20 Line 100-4                               | 650 (2200)                            | Tribal and Indian Lands: Assiniboine No. 76 |  |  |
| MLV 19 to 20 Line 100-5                               | 700 (2300)                            | Tribal and Indian Lands: Assiniboine No. 76 |  |  |
| MLV 19 to 20 Line 100-6                               | 700 (2300)                            | Tribal and Indian Lands: Assiniboine No. 76 |  |  |
|                                                       | Above Ground Facilit                  | ies                                         |  |  |
| Site Name<br>(System)                                 | Protective Action Distance,<br>m (ft) | Potential Receptors (distance, direction)   |  |  |
| N/A                                                   | N/A                                   | N/A                                         |  |  |