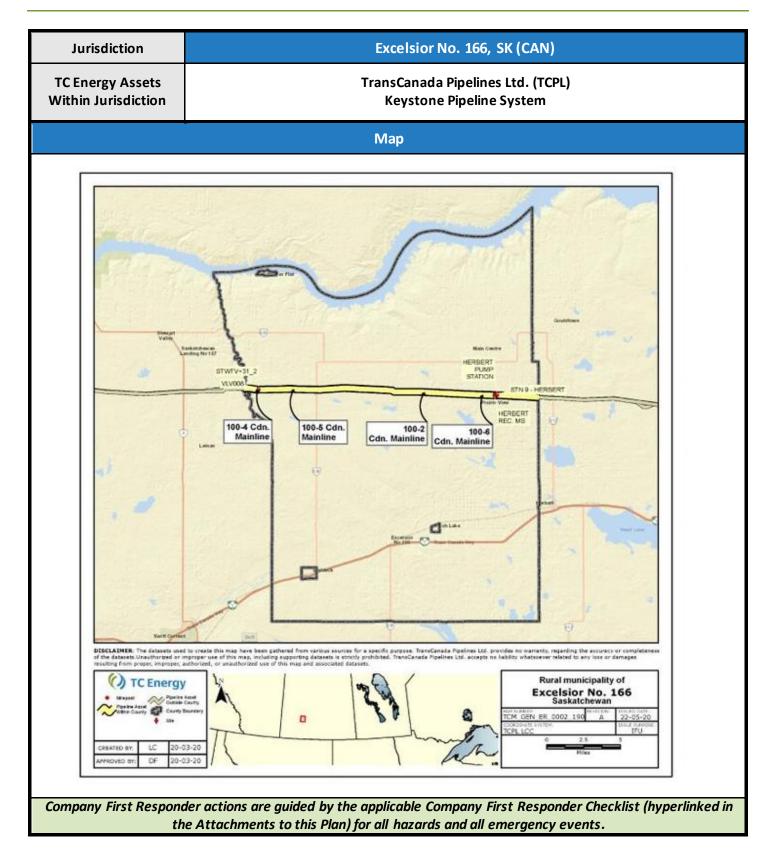

| () | тс | En | erg | ју |
|----|----|----|-----|----|
|----|----|----|-----|----|

| Plan Distribution                 |                                                                                                                                                                                                 |                                                 |                     |                   |  |  |
|-----------------------------------|-------------------------------------------------------------------------------------------------------------------------------------------------------------------------------------------------|-------------------------------------------------|---------------------|-------------------|--|--|
| F                                 | ileNet ItemID                                                                                                                                                                                   |                                                 | 1018906708          |                   |  |  |
| The official version of this plan | The official version of this plan is accessible through FileNet. Offline versions are stored in accordance with the Tier 3 Emergency<br>Response Plan Development and Maintenance Task Package. |                                                 |                     |                   |  |  |
|                                   | TC Energy Asso                                                                                                                                                                                  | ets Within Jurisdiction                         | , Detailed List     |                   |  |  |
|                                   | Underground Assets                                                                                                                                                                              |                                                 |                     |                   |  |  |
| Pipeline Syste                    | em                                                                                                                                                                                              | Product                                         | Pipe Diameter       | МАОР              |  |  |
| Saskatchewan Mainline             |                                                                                                                                                                                                 | Natural Gas                                     |                     |                   |  |  |
|                                   |                                                                                                                                                                                                 | Above Ground Facilities                         |                     |                   |  |  |
| Site Name<br>(System)             | FLOC                                                                                                                                                                                            | 911 Address <i>or</i> Legal<br>Land Description | Latitude, Longitude | Nearest Community |  |  |
| FPL 91-135                        | 013683-013689                                                                                                                                                                                   |                                                 |                     | Shaunavon, SK     |  |  |
| FPL 91-149                        | 013683-010336                                                                                                                                                                                   |                                                 |                     | Shaunavon, SK     |  |  |