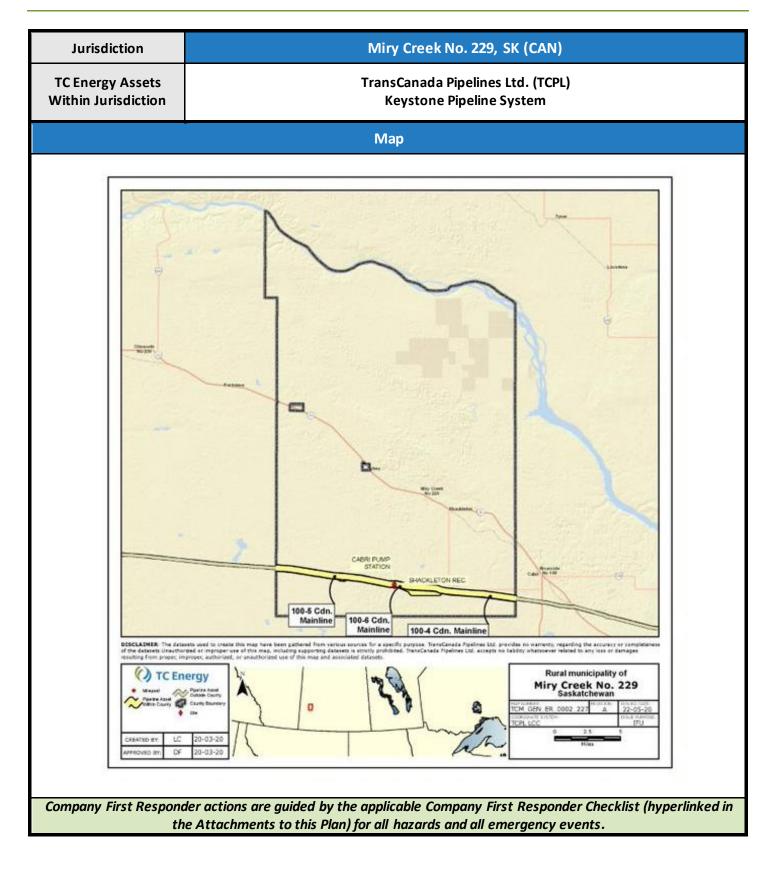

Company First Responder actions are guided by the applicable Company First Responder Checklist (hyperlinked in the Attachments to this Plan) for all hazards and all emergency events.

| Plan Distribution            |                                                                                                                                                                                                 |                                                 |                     |                   |  |  |
|------------------------------|-------------------------------------------------------------------------------------------------------------------------------------------------------------------------------------------------|-------------------------------------------------|---------------------|-------------------|--|--|
|                              | FileNet ItemID                                                                                                                                                                                  |                                                 | 1018                | 3906712           |  |  |
| The official version of this | The official version of this plan is accessible through FileNet. Offline versions are stored in accordance with the Tier 3 Emergency<br>Response Plan Development and Maintenance Task Package. |                                                 |                     |                   |  |  |
|                              | TC Energy Asse                                                                                                                                                                                  | ts Within Jurisdiction,                         | Detailed List       |                   |  |  |
|                              |                                                                                                                                                                                                 | Underground Assets                              |                     |                   |  |  |
| Pipeline System Product      |                                                                                                                                                                                                 | Product                                         | Pipe Diameter       | МАОР              |  |  |
| Keystone Mainline            | Kendal Section                                                                                                                                                                                  | n Oil                                           |                     |                   |  |  |
| MLV 19 to 20 Line 100-2      |                                                                                                                                                                                                 | Natural Gas                                     |                     |                   |  |  |
| MLV 19 to 20 Lin             | e 100-3                                                                                                                                                                                         | Natural Gas                                     |                     |                   |  |  |
| MLV 19 to 20 Lin             | e 100-4                                                                                                                                                                                         | Natural Gas                                     |                     |                   |  |  |
| MLV 19 to 20 Lin             | e 100-5                                                                                                                                                                                         | Natural Gas                                     |                     |                   |  |  |
| MLV 19 to 20 Lin             | e 100-6                                                                                                                                                                                         | Natural Gas                                     |                     |                   |  |  |
|                              | Above Ground Facilities                                                                                                                                                                         |                                                 |                     |                   |  |  |
| Site Name<br>(System)        | FLOC                                                                                                                                                                                            | 911 Address <i>or</i> Legal<br>Land Description | Latitude, Longitude | Nearest Community |  |  |
| N/A                          | N/A                                                                                                                                                                                             | N/A N/A                                         |                     | N/A               |  |  |

| Emergency Consequence Assessment for Pipeline Rupture |                                       |                                             |  |  |
|-------------------------------------------------------|---------------------------------------|---------------------------------------------|--|--|
|                                                       | Underground Asset                     | s                                           |  |  |
| Asset/System Name                                     | Emergency Planning Zone,<br>m (ft)    | Potential Receptors (distance, direction)   |  |  |
| Keystone Mainline Kendal Section                      | 500 (1700)                            | Tribal and Indian Lands: Assiniboine No. 76 |  |  |
| MLV 19 to 20 Line 100-2                               | 550 (1900)                            | Tribal and Indian Lands: Assiniboine No. 76 |  |  |
| MLV 19 to 20 Line 100-3                               | 500 (1700)                            | Tribal and Indian Lands: Assiniboine No. 76 |  |  |
| MLV 19 to 20 Line 100-4                               | 650 (2200)                            | Tribal and Indian Lands: Assiniboine No. 76 |  |  |
| MLV 19 to 20 Line 100-5                               | 700 (2300)                            | Tribal and Indian Lands: Assiniboine No. 76 |  |  |
| MLV 19 to 20 Line 100-6                               | 700 (2300)                            | Tribal and Indian Lands: Assiniboine No. 76 |  |  |
|                                                       | Above Ground Facilit                  | ies                                         |  |  |
| Site Name<br>(System)                                 | Protective Action Distance,<br>m (ft) | Potential Receptors (distance, direction)   |  |  |
| N/A                                                   | N/A                                   | N/A                                         |  |  |