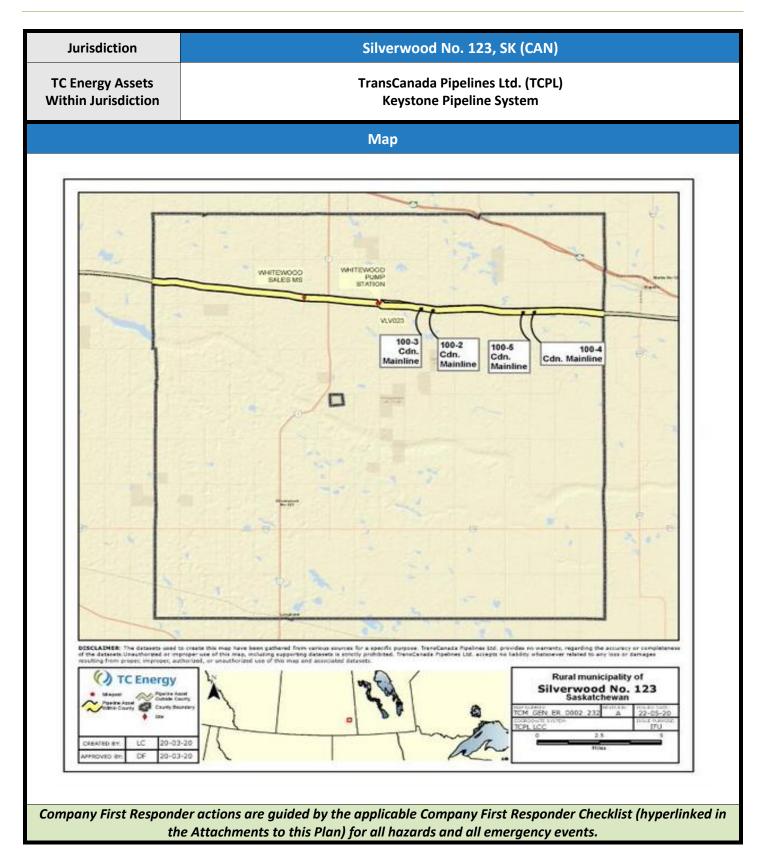

Template ItemID: 004130370

|                                   | Hazard Identification                                                                                                                                                                                                                                                                                      |                                                                                                             |
|-----------------------------------|------------------------------------------------------------------------------------------------------------------------------------------------------------------------------------------------------------------------------------------------------------------------------------------------------------|-------------------------------------------------------------------------------------------------------------|
| Asset/System Name                 | Hazard<br>Refer to Section 2 of the Emergency<br>Management Corporate Program Manual<br>or applicable Tier 2 Emergency Response<br>Plan                                                                                                                                                                    | Response Procedure Reference                                                                                |
| TransCanada Pipelines Ltd. (TCPL) | Gas Detected Inside or Near a Building<br>Line Rupture, Fire, or Explosion<br>Sour Gas Detected at or Near Facility<br>Flood<br>Landslide/Rockslide<br>Forest Fire<br>Tornado/Thunderstorm<br>Ice Storm/Blizzard<br>Security Incidents<br>(Bomb Threat/Suspicious Mail)<br>Response to Medical Emergencies | Canadian Gas Operations<br>Emergency Response Plan (CDN)<br>5.0 Plan Implementation                         |
| Keystone Pipeline System          | Line Rupture or Leak<br>Fire<br>Severe Thunderstorm<br>Tornado/Straight Line Winds<br>Earthquake<br>Severe Winter Storm<br>Volcanic Eruptions<br>Security Incidents<br>Abnormal Pipeline Operations<br>Entrained Oil in Soil<br>Release to Groundwater<br>Hurricane                                        | Keystone Pipeline System<br>Emergency Response Plan<br>(CDN-US) (009213528)<br>3.1 Initial Response Actions |