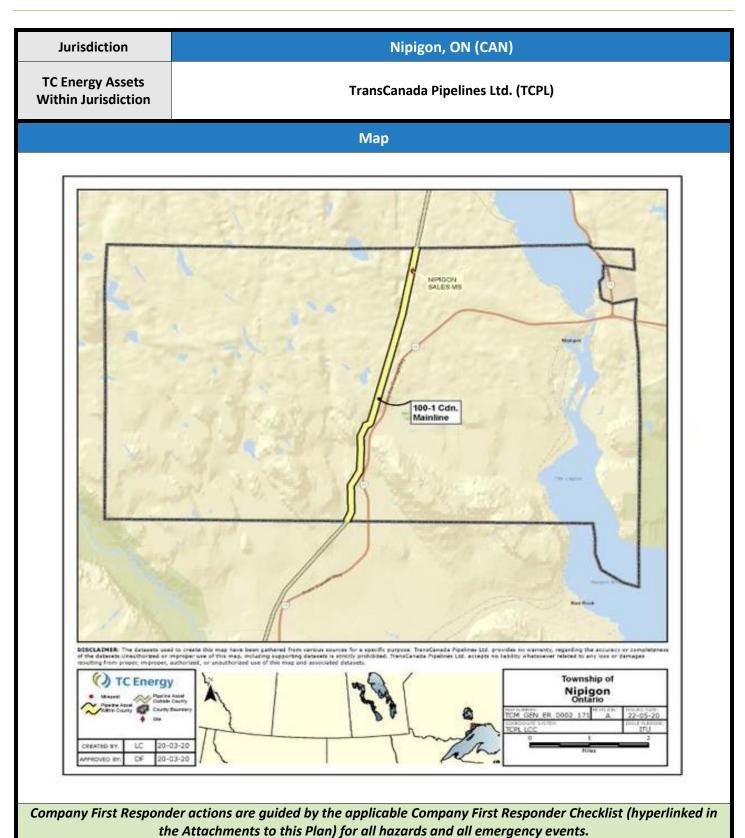

| Plan Distribution      |                                                                                                                                                                                                 |             |                                                 |                        |                   |
|------------------------|-------------------------------------------------------------------------------------------------------------------------------------------------------------------------------------------------|-------------|-------------------------------------------------|------------------------|-------------------|
|                        | FileNet ItemID 1018906862                                                                                                                                                                       |             |                                                 |                        |                   |
| The official version o | The official version of this plan is accessible through FileNet. Offline versions are stored in accordance with the Tier 3 Emergency<br>Response Plan Development and Maintenance Task Package. |             |                                                 |                        |                   |
|                        | TC E                                                                                                                                                                                            | nergy As    | sets Within Jurisdiction, D                     | etailed List           |                   |
|                        |                                                                                                                                                                                                 |             | Underground Assets                              |                        |                   |
| Pipeline S             | eline System Product                                                                                                                                                                            |             | Pipe Diameter                                   | MAOP                   |                   |
| MLV 69A to 70 Line     | e 100-1                                                                                                                                                                                         | Natural Gas |                                                 |                        |                   |
| MVL 70 to 71 Line      | 100-1                                                                                                                                                                                           | Natural Gas |                                                 |                        |                   |
|                        |                                                                                                                                                                                                 |             | <b>Above Ground Facilities</b>                  |                        |                   |
| Site Name<br>(System)  | FLOC                                                                                                                                                                                            |             | 911 Address <i>or</i> Legal<br>Land Description | Latitude,<br>Longitude | Nearest Community |
| VLV070-1               | 012650                                                                                                                                                                                          |             |                                                 |                        | Thunder Bay, ON   |
| Hurkett Sales Tap      | 002936                                                                                                                                                                                          |             |                                                 |                        | Thunder Bay, ON   |

| Hazard Identification             |                                                                                                                                                                                                                                                                              |                 |                                                                               |  |  |
|-----------------------------------|------------------------------------------------------------------------------------------------------------------------------------------------------------------------------------------------------------------------------------------------------------------------------|-----------------|-------------------------------------------------------------------------------|--|--|
| Asset/System Name                 | Hazard Refer to Section 2 of the Emergency Management Corporate Program Manual or applicable Tier 2 Emergency Response Plan                                                                                                                                                  |                 | Response Procedure Reference                                                  |  |  |
| TransCanada Pipelines Ltd. (TCPL) | Gas Detected Inside or Near a Building Line Rupture, Fire, or Explosion Sour Gas Detected at or Near Facility Flood Landslide/Rockslide Forest Fire Tornado/Thunderstorm Ice Storm/Blizzard Security Incidents (Bomb Threat/Suspicious Mail) Response to Medical Emergencies |                 | Canadian Gas Operations Emergency Response Plan (CDN) 5.0 Plan Implementation |  |  |
| Emergen                           | cy Consequence Assessment                                                                                                                                                                                                                                                    | for Pipeli      | ne Rupture                                                                    |  |  |
|                                   | Underground Asset                                                                                                                                                                                                                                                            | :s              |                                                                               |  |  |
| Asset/System Name                 | Emergency Planning Zone,<br>m (ft)                                                                                                                                                                                                                                           | Poten           | tial Receptors (distance, direction)                                          |  |  |
| MLV 69A to 70 Line 100-1          | 400 (1400)                                                                                                                                                                                                                                                                   | None Identified |                                                                               |  |  |
| MVL 70 to 71 Line 100-1           | 400 (1400) None Identified                                                                                                                                                                                                                                                   |                 | None Identified                                                               |  |  |
| Above Ground Facilities           |                                                                                                                                                                                                                                                                              |                 |                                                                               |  |  |
| Site Name<br>(System)             | Protective Action Distance,<br>m (ft)                                                                                                                                                                                                                                        | Poten           | tial Receptors (distance, direction)                                          |  |  |
| VLV070-1                          | 550 (1900)                                                                                                                                                                                                                                                                   |                 | None Identified                                                               |  |  |
| Hurkett Sales Tap                 | 550 (1900)                                                                                                                                                                                                                                                                   |                 | None Identified                                                               |  |  |