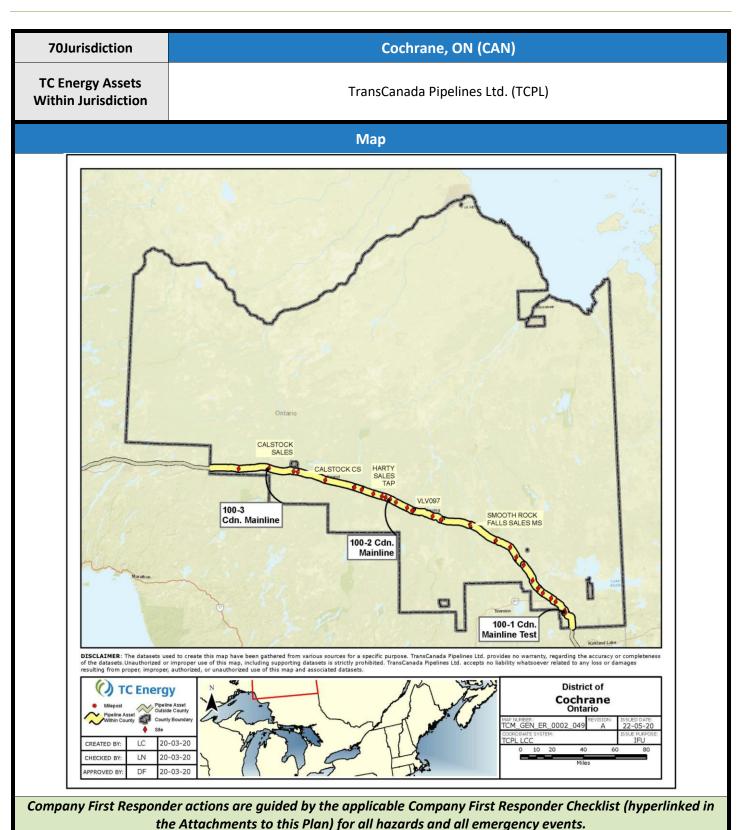

| Above Ground Facilities        |        |                                                    |                        |                      |
|--------------------------------|--------|----------------------------------------------------|------------------------|----------------------|
| Site Name<br>(System)          | FLOC   | 911 Address <i>or</i><br>Legal Land<br>Description | Latitude,<br>Longitude | Nearest<br>Community |
| STN 86 - HEARST                | 000086 |                                                    |                        | Hearst, ON           |
| VLV087                         | 012649 |                                                    |                        | Hearst, ON           |
| CALSTOCK SALES                 | 000057 |                                                    |                        | Hearst, ON           |
| CALSTOCK COMPRESSOR<br>STATION | 000088 | -                                                  |                        | Hearst, ON           |
| VLV089                         | 012649 |                                                    |                        | Hearst, ON           |
| HEARST SALES METER             | 012043 |                                                    |                        | Ticurse, Oiv         |
| STATION                        | 002377 |                                                    |                        | Hearst, ON           |
| VLV090                         | 012649 |                                                    |                        | Hearst, ON           |
| MATTICE SALES METER            |        |                                                    |                        |                      |
| STATION                        | 000059 |                                                    |                        | Hearst, ON           |
| STN 92 - MATTICE               | 000092 | _                                                  |                        | Hearst, ON           |
| LOWTHER SALES TAP              | 017039 |                                                    |                        | Kanuakasina ON       |
| (Out of service)               | 017039 |                                                    |                        | Kapuskasing, ON      |
| OPASATIKA SALES TAP            | 002516 |                                                    |                        | Kapuskasing, ON      |
| CARGILL SALES TAP              | 002806 |                                                    | _                      | Kapuskasing, ON      |
| VLV093                         | 012649 | -                                                  |                        | Kapuskasing, ON      |
| HARTY SALES TAP                | 002847 |                                                    |                        | Kapuskasing, ON      |
| VAL RITA SALES TAP             | 000061 |                                                    |                        | Kapuskasing, ON      |
| VLV094                         | 012649 |                                                    |                        | Kapuskasing, ON      |
| KAPUSKASING POWER SALES        | 000568 |                                                    |                        | Kapuskasing, ON      |
| STN 95 - KAPUSKASING           | 000095 |                                                    |                        | Kapuskasing, ON      |

| MOONBEAM SALES METER STATION | 000063 |  | Kapuskasing, ON     |
|------------------------------|--------|--|---------------------|
|                              |        |  |                     |
|                              |        |  |                     |
| VLV097                       | 012649 |  | Kapuskasing, ON     |
|                              |        |  |                     |
| FAUQUIER SALES TAP           | 002380 |  | Kapuskasing, ON     |
| TAOQOTEN SALES TAI           | 002300 |  | каразказінд, от     |
| STN 99 - SMOOTH ROCK         |        |  |                     |
| FALLS                        | 000099 |  | Cochrane, ON        |
|                              |        |  |                     |
| SMOOTH ROCK FALLS SALES      | 22225  |  | 0 1 011             |
| METER STATION                | 000065 |  | Cochrane, ON        |
| VLV100                       | 013885 |  | Cochrane, ON        |
| VLV100                       | 013883 |  | cocinane, on        |
|                              |        |  |                     |
| COCHRANE SALES TAP           | 010113 |  | Cochrane, ON        |
|                              |        |  |                     |
| VLV101                       | 013885 |  | Cochrane, ON        |
|                              |        |  |                     |
| STN 102 - POTTER             | 000102 |  | Iroquois Falls, ON  |
| IROQUOIS FALLS SALES         | 000102 |  | iroquois ruiis, orv |
| METER STATION                | 000067 |  | Iroquois Falls, ON  |
|                              |        |  |                     |
| RCS103-RCS                   | 013885 |  | Iroquois Falls, ON  |
| TIMMINS SALES METER          | 000004 |  |                     |
| STATION                      | 002381 |  | Iroquois Falls, ON  |
| VAL GAGNE SALES TAP          | 002382 |  | Iroquois Falls, ON  |
| VAL GARAGE SALES TAIL        | 002302 |  | iroquois ruiis, orv |
| VLV104                       | 013885 |  | Iroquois Falls, ON  |
|                              |        |  |                     |
| MATHESON SALES METER         | 000555 |  |                     |
| STATION                      | 002383 |  | Iroquois Falls, ON  |
| RAMORE SALES METER           |        |  |                     |
| STATION                      | 000071 |  | Kirkland Lake, ON   |
|                              | -      |  | ,                   |
|                              |        |  |                     |
| PLAYFAIR SALES TAP           | 012649 |  | Kirkland Lake, ON   |