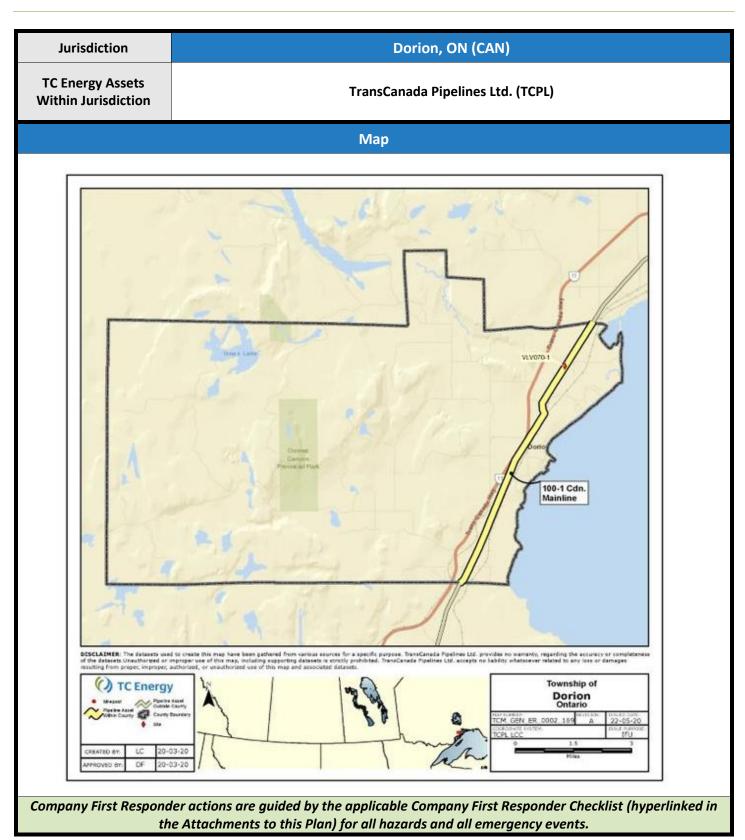

| Plan Distribution      |                                                                                                                                                                                                 |             |                                                 |                        |                   |
|------------------------|-------------------------------------------------------------------------------------------------------------------------------------------------------------------------------------------------|-------------|-------------------------------------------------|------------------------|-------------------|
|                        | FileNet ItemID 1018906862                                                                                                                                                                       |             |                                                 |                        |                   |
| The official version o | The official version of this plan is accessible through FileNet. Offline versions are stored in accordance with the Tier 3 Emergency<br>Response Plan Development and Maintenance Task Package. |             |                                                 |                        |                   |
|                        | TC E                                                                                                                                                                                            | nergy As    | sets Within Jurisdiction, D                     | etailed List           |                   |
|                        |                                                                                                                                                                                                 |             | Underground Assets                              |                        |                   |
| Pipeline S             | eline System Product                                                                                                                                                                            |             | Pipe Diameter                                   | MAOP                   |                   |
| MLV 69A to 70 Line     | e 100-1                                                                                                                                                                                         | Natural Gas |                                                 |                        |                   |
| MVL 70 to 71 Line      | 100-1                                                                                                                                                                                           | Natural Gas |                                                 |                        |                   |
|                        |                                                                                                                                                                                                 |             | <b>Above Ground Facilities</b>                  |                        |                   |
| Site Name<br>(System)  | FLOC                                                                                                                                                                                            |             | 911 Address <i>or</i> Legal<br>Land Description | Latitude,<br>Longitude | Nearest Community |
| VLV070-1               | 012650                                                                                                                                                                                          |             |                                                 |                        | Thunder Bay, ON   |
| Hurkett Sales Tap      | 002936                                                                                                                                                                                          |             |                                                 |                        | Thunder Bay, ON   |