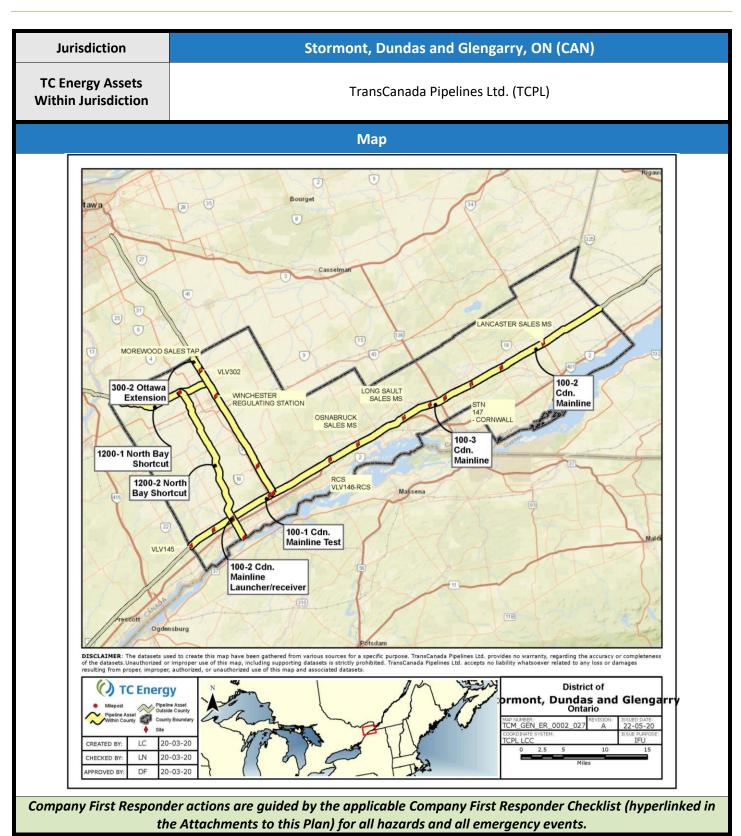

at the time of an emergency through collaboration between CGO field operations and CGO Commercial Operations (Operations Planning).

#### **Maps and Drawings**

CGO Schematics can be accessed through 1TC: Corridor schematics (sharepoint.com)

#### References

<u>Canadian Gas Operations Emergency Response Plan (CAN)</u> (1018079073) (*Printing not required*) Eastern Region (sharepoint.com)

Contractor Orientation Training – External Link: http://tc-orientation.icomproductions.ca/

| Date of Last | 11/22/2023 | Annual review; Stn 127 address added, Ministry of Enviro added, updated |
|--------------|------------|-------------------------------------------------------------------------|
| Review       | 11/22/2023 | corridor schematics link.                                               |







### **Plan Distribution**

FileNet ItemID 1018288562

The official version of this plan is accessible through FileNet. Offline versions are stored in accordance with the Tier 3 Emergency Response Plan Development and Maintenance Task Package.

# TC Energy Assets Within Jurisdiction, Detailed List

#### **Underground Assets**

| Pipeline System                      | Product     | Pipe Diameter | MAOP |  |
|--------------------------------------|-------------|---------------|------|--|
| 1200-1 TIE-IN to MLV 146 Line 100-3  | Natural Gas |               |      |  |
| MLV 1218 to 1219A Line 1200-2        | Natural Gas |               |      |  |
| MLV 1219 to 1220 Line 1200-1         | Natural Gas |               |      |  |
| MLV 1219A to 1401 Line 1200-2        | Natural Gas |