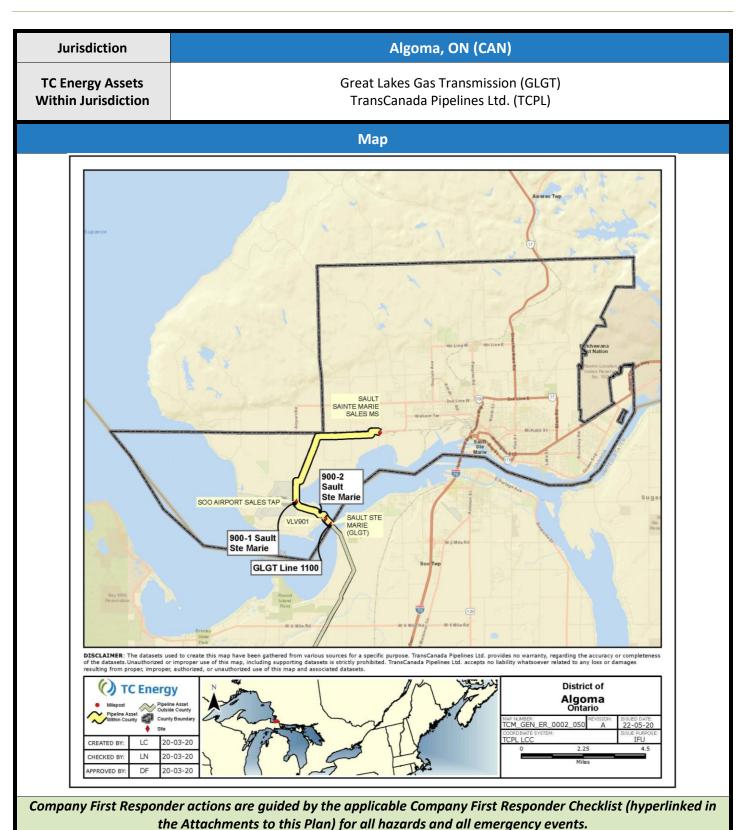

# **Underground Assets**

| Asset/System Name              | Emergency Planning<br>Zone, m (ft) | Potential Receptors (distance, direction)                  |
|--------------------------------|------------------------------------|------------------------------------------------------------|
| Great Lakes Mainline Line 1100 |                                    | International Boundary: Canada/US                          |
| 1100-0400                      |                                    |                                                            |
| Brevort Section                | 200                                |                                                            |
| Great Lakes Mainline Line 1200 |                                    | International Boundary: Canada/US                          |
| 1200-0400                      |                                    |                                                            |
| Brevort Section                | 200                                |                                                            |
| MLV GLGT to 901 Line 900-1     |                                    | None Identified                                            |
|                                | 200                                |                                                            |
| MLV GLGT to 901 Line 900-2     |                                    |                                                            |
|                                | 200                                |                                                            |
|                                |                                    | Mark's Bay Corrages and Campground. West adjacent to       |
|                                |                                    | ROW.                                                       |
|                                |                                    | Sault Ste.Marie Airport. West of our ROW, closest building |
|                                |                                    | at 400m.                                                   |
|                                |                                    | Mark's Bay Conservation area. East, Adjacent to ROW        |
|                                |                                    | R.M. Moore Public School. 250 m North or ROW               |
| MLV 901 to 902 Line 900-1      |                                    | Fengate – Sault Ste Marie Solar Park. North of ROW 250m    |
|                                | 200                                | and south Adjacent to ROW.                                 |
|                                |                                    | Mark's Bay Corrages and Campground. West adjacent to       |
|                                |                                    | ROW.                                                       |
|                                |                                    | Sault Ste.Marie Airport. West of our ROW, closest building |
|                                |                                    | at 400m                                                    |
| MLV 901 to 902 Line 900-2      |                                    | Mark's Bay Conservation area. East, Adjacent to ROW        |
|                                | 200                                | R.M. Moore Public School. 250 m North or ROW               |

|                                           |                                    | Fengate – Sault Ste Marie Solar Park. North of ROW 250m and south Adjacent to ROW. |
|-------------------------------------------|------------------------------------|------------------------------------------------------------------------------------|
|                                           | Above Gro                          | ound Facilities                                                                    |
| Site Name<br>(System)                     | Protective Action Distance, m (ft) | Potential Receptors (distance, direction)                                          |
| VLV901                                    | 300                                | International Boundary: Canada/US. 300 m South West                                |
| SOO AIRPORT SALES TAP                     | 300                                | Sault Ste. Marie Airport, 700m west                                                |
| SAULT SAINTE MARIE SALES<br>METER STATION | 300                                |                                                                                    |