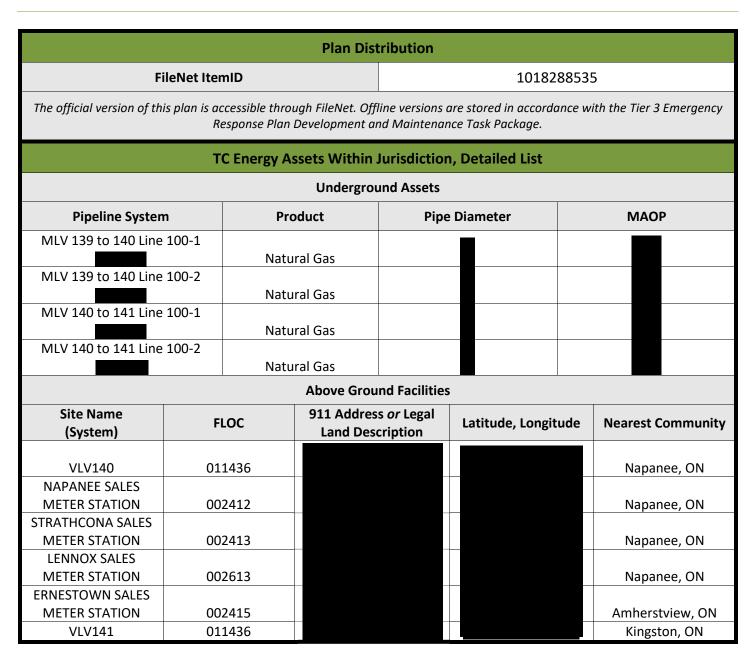

#### **Plan Distribution**

FileNet ItemID

1018288517

The official version of this plan is accessible through FileNet. Offline versions are stored in accordance with the Tier 3 Emergency Response Plan Development and Maintenance Task Package.

### TC Energy Assets Within Jurisdiction, Detailed List

#### **Underground Assets**

| Pipeline System           | Product     | Pipe Diameter | MAOP |
|---------------------------|-------------|---------------|------|
| MLV 100 to 101 Line 100-1 | Natural Gas |               |      |
| MLV 100 to 101 Line 100-2 | Natural Gas |               |      |
| MLV 100 to 101 Line 100-3 | Natural Gas |               |      |
| MLV 101 to 102 Line 100-1 | Natural Gas |               |      |
| MLV 101 to 102 Line 100-2 | Natural Gas |               |      |
| MLV 101 to 102 Line 100-3 | Natural Gas |               |      |
| MLV 102 to 103 Line 100-1 | Natural Gas |               |      |
| MLV 102 to 103 Line 100-2 | Natural Gas |               |      |
| MLV 102 to 103 Line 100-3 | Natural Gas |               |      |
| MLV 102 to 103 Line 100-4 | Natural Gas |               |      |
| MLV 103 to 104 Line 100-1 | Natural Gas |               |      |
| MLV 103 to 104 Line 100-2 | Natural Gas |               |      |
| MLV 103 to 104 Line 100-3 | Natural Gas |               |      |
| MLV 104 to 105 Line 100-1 | Natural Gas |               |      |
| MLV 104 to 105 Line 100-2 | Natural Gas |               |      |
| MLV 104 to 105 Line 100-3 | Natural Gas |               |      |
| MLV 105 to 106 Line 100-1 | Natural Gas |               |      |
| MLV 105 to 106 Line 100-2 | Natural Gas |               |      |
| MLV 105 to 106 Line 100-3 | Natural Gas |               |      |
| MLV 85 to 86 Line 100-1   | Natural Gas |               |      |
| MLV 85 to 86 Line 100-2   | Natural Gas |               |      |
| MLV 85 to 86 Line 100-3   | Natural Gas |               |      |
| MLV 86 to 87 Line 100-1   | Natural Gas |               |      |
| MLV 86 to 87 Line 100-2   | Natural Gas |               |      |
| MLV 86 to 87 Line 100-3   | Natural Gas |               |      |
| MLV 87 to 88 Line 100-1   | Natural Gas |               |      |
| MLV 87 to 88 Line 100-2   | Natural Gas |               |      |
| MLV 87 to 88 Line 100-3   | Natural Gas |               |      |
| MLV 88 to 89 Line 100-1   | Natural Gas |               |      |
| MLV 88 to 89 Line 100-2   | Natural Gas |               |      |
| MLV 88 to 89 Line 100-3   | Natural Gas |               |      |
| MLV 89 to 90 Line 100-1   | Natural Gas |               |      |